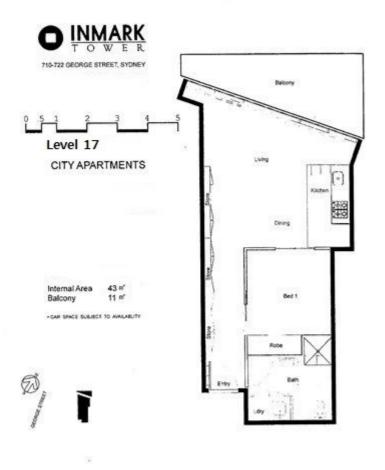

Please note this property is on level 17, Currently Rental is 680 per week, Please call Andy Sun on 0411 421 826 in arrange private inspection

## 1 BED | 1 BATH | 0 CAR

PRICE: \$730,000

**OPEN FOR INSPECTION:** 

N/A

James Sun 0466673919 buynewproperty@atrealty.com.au www.atrealty.com.au

PURCHASERS TAKE NOTE
The Blor plan imparturement, several descriptions and areas are INDICATINE ONLY and may change subject to the learns of the Contract for Sales.

Disclaimer: Please note this floor plan is for marketing purposes and is to be used as a guide only. All dimensions are estimates only and may not be exact measurements.