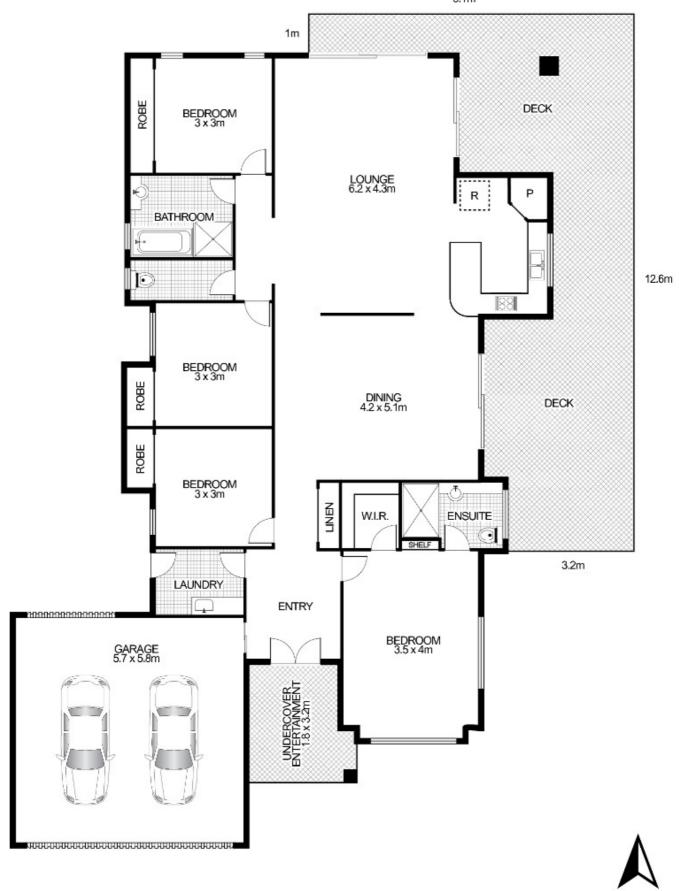

This light and airy home offers a layout perfect for family life with two very spacious living areas opening on to the expansive under cover deck allowing excellent indoor outdoor flow for entertaining, all 4 bedrooms offer fans and generous storage, the private master suite features a walk in robe and en-suite.

The double lock up garage has an extra roller door to the rear with a concrete slab perfect for parking those extra large toys along with a generous garden shed keeping the garage unclustered.

The very generous 701 sqm , fully fenced, corner block is well laid out with a fabulous flat lawn for the pets or kids to play safely and well established, low maintenance gardens provide screening from the street and any neighbours for maximum privacy and a lovely outlook. Come and experience the ambience, the sea breezes and the stylish decor of a home that will leave you with plenty of time to sit back and relax on the deck with a wine only a very short distance from all the best the coast has to offer.

4 BED | 2 BATH | 2 CAR

PRICE: \$560,000

OPEN FOR INSPECTION: N/A

Tracy Fishburn 0449141349 tracy@atrealty.com.au www.atrealty.com.au

Disclaimer: Please note this floor plan is for marketing purposes and is to be used as a guide only. All dimensions are estimates only and may not be exact measurements.