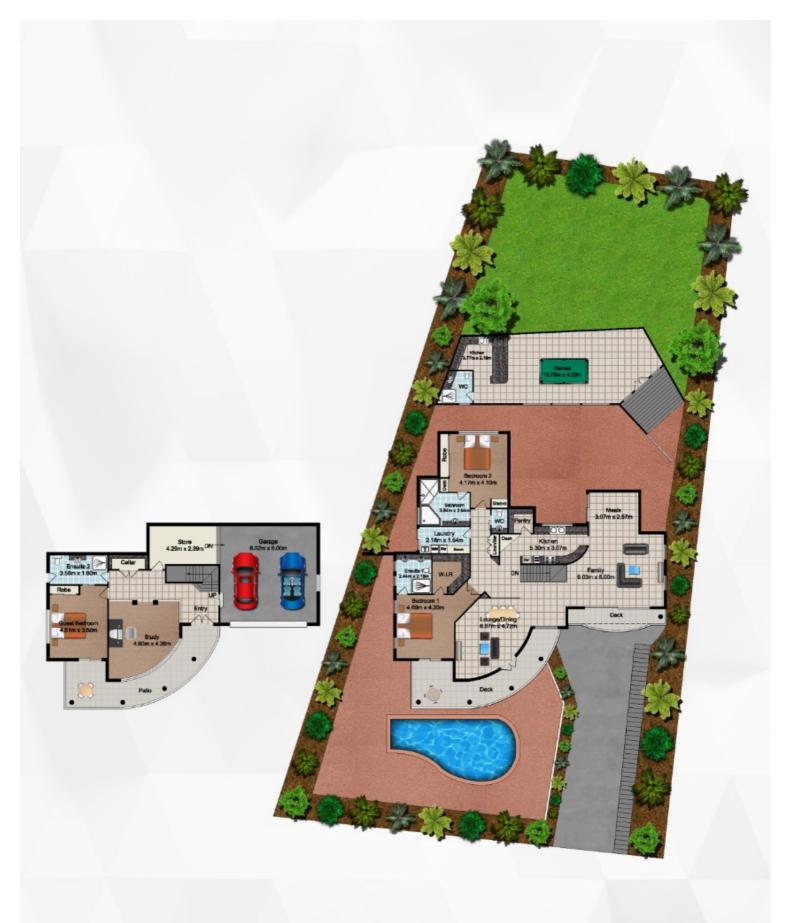

### 4 BED | 4 BATH | 2 CAR

PRICE: Offers Above \$915,000

OPEN FOR INSPECTION: N/A

Tayla McCarthy 0466880138 tayla@atrealty.com.au www.atrealty.com.au

Disclaimer: Please note this floor plan is for marketing purposes and is to be used as a guide only. All dimensions are estimates only and may not be exact measurements.

90 Plateau Crescent, Carrara

TOTAL APPROX. - FLOOR AREA 328.33 SQ.M. - LAND AREA 965 SQ.M.

Tayla McCarthy has been to ensure the accuracy of the floor plan contained here, measurements of doors, windows, rooms, and any other items are a 0466880138