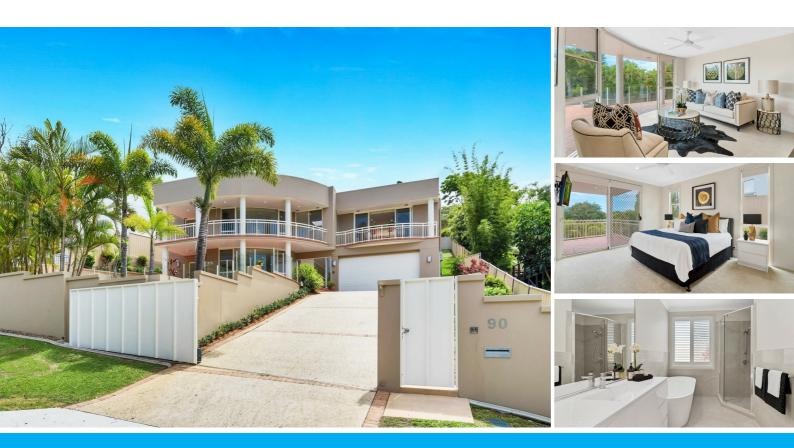

## 90 PLATEAU CRESCENT CARRARA

## SPACIOUS LUXURY LIVING - FLOOR TO CEILING WINDOWS - GUEST HOUSE

Newly renovated, this impressive, two-storey spacious executive home with a separate, selfcontained Guest House is set to impress. From the moment you're welcomed through its double doors into the light-filled entrance –naturally lit from the skylight above – you'll feel the grandeur of this stylish home.

#### UPSTAIRS:

Floor to ceiling windows are a standout feature of this enormous luxury home as are the newly laid, quality porcelain tiles that sweep seamlessly through the living spaces. The kitchen is perfectly situated for entertaining with a servery to the outdoor entertaining and BBQ area – the generous space tucked privately between the Guest House and the home. The kitchen flows out to spacious, open plan dining and living areas which in turn open out to balconies overlooking the inground pool. Granite benchtops, 2 Pack finishes, walk-in pantry, two drawer Fisher and Paykel dishwasher and a Smeg cooktop complete the look – an example of the quality finishes seen throughout the home.

The master bedroom features a walk-in robe, balcony access, brand new quality carpet and a beautiful ensuite that's also brand new. The main bathroom is brand new too and features a free-standing bath and plantation shutters. Upstairs, you'll also find the second bedroom with built-in robes; and a newly fitted laundry.

#### DOWNSTAIRS:

The opulence continues with more floor to ceiling windows, the living area looking through the picture glass to the pool and tropical surrounds. The renovations continue with the same porcelain tiles in the downstairs bedroom and there's another brand new ensuite.

#### GUEST HOUSE:

Separated from the main house by an outdoor entertaining area, the spacious Guest House with its grand, double entry doors has a full kitchen, bathroom and a contemporary living, dining, bed and study area. The Guest House could easily be utilised as a home office, teenager's retreat or studio.

#### MORE FEATURES:

New blinds and carpet have been installed throughout; porcelain tiles and new bathrooms