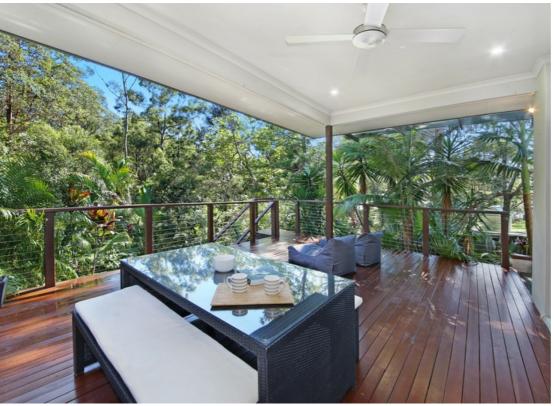

Current owners have keep the property immaculate, including, fresh paint and carpets - ready to be enjoyed. Tranquil spot in a cul-d-sac giving it a unique and peaceful position. Open plan kitchen living and dining opens out onto a large covered entertaining area overlooking the yard and neighbouring bushland.

Only a short walk to the Mooloolah Village, including public transport via bus or train.

- 4 Bed 2 Bath as new home
- Open plan living with stylish kitchen
- Large covered alfresco deck area
- Established low maintenance gardens & chook house
- Double lock up garage with storage
- 5m x 6m shed with remote access
- Private setting overlooking bushland