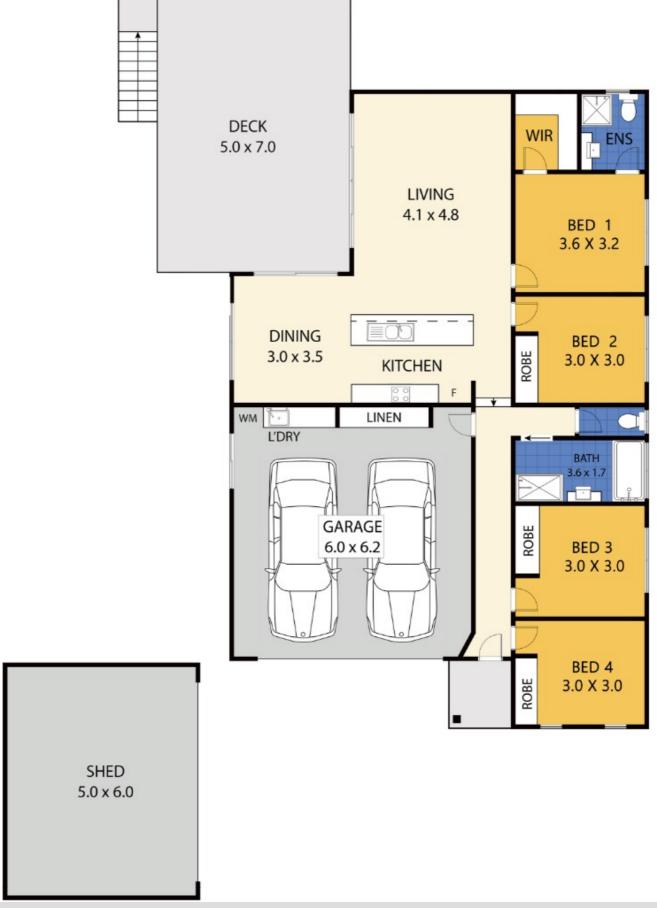

## 30 RIDGE COURT MOOLOOLAH VALLEY

## SOLD BY MELINA FREDSBERG. SEEKING A NEW HOME WITH AN ESTABLISHED GARDEN?

Be amazed and be quick with what I've found.... 4 bed 2 bath home with beautiful open plan living that presents as new. All this in a family friendly neighbourhood with a shed!

Current owners have keep the property immaculate, including, fresh paint and carpets - ready to be enjoyed. Tranquil spot in a cul-d-sac giving it a unique and peaceful position. Open plan kitchen living and dining opens out onto a large covered entertaining area overlooking the yard and neighbouring bushland.

All bedrooms have built in robes, with master bedroom boasting walk in robes and ensuite. High set ceiling in living, kitchen areas plus 2 bedrooms. DLUG with internal access & storage, plus  $5m \times 6m$  shed. You need to see the quality of this home, all ready to move in before Christmas.

Only a short walk to the Mooloolah Village, including public transport via bus or train.

- 4 Bed 2 Bath as new home
- Open plan living with stylish kitchen
- Large covered alfresco deck area
- Established low maintenance gardens & chook house
- Double lock up garage with storage
- 5m x 6m shed with remote access
- Private setting overlooking bushland

## 4 BED | 2 BATH | 4 CAR

PRICE: \$535,000

φοσο,σσο

OPEN FOR INSPECTION: N/A

Melina Fredsberg 0408652337 melina@atrealty.com.au www.atrealty.com.au

Disclaimer: Please note this floor plan is for marketing purposes and is to be used as a guide only. All dimensions are estimates only and may not be exact measurements.