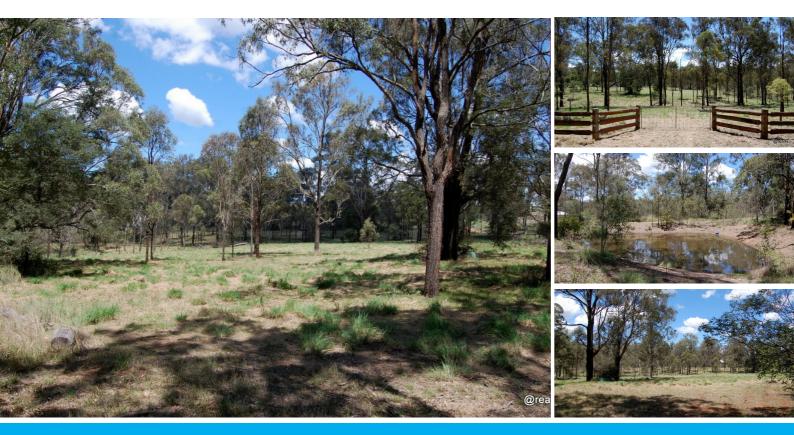

### VACANT 5 ACRES + DAM + FULLY FENCED

This vacant land at 121 Mount Stanley Road presents exceptional value. Features

- Quality established acreage homes either side
- -Very close to town and schools with bitumen road, mail, and weekly garbage
- -Power and phone available
- -Good size dam at rear of block
- -Protection from westerly aspect; Entrance faces North/northeast
- -Nice selection of shade trees mostly Ironbark.
- -Fully fenced with timber entrance
- -No building covenants build what you like.
- -Rates are \$688 per half year.