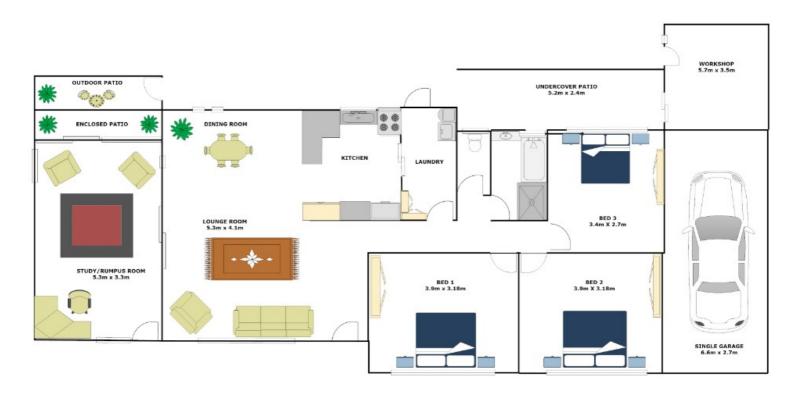

#### RARE OPPORTUNITY

This brick and tile home is situated on a corner block of 617m2 of land. Ideal for parking your caravan, truck or boat. The home offers:

- A separate brick workshop perfect for the handyman.
- Large family room/study.
- Opportunity to renovate.
- Lovely quiet neighbourhood.

## GWEN TOHOLKA AT REALTY gwen@atrealty.com.au

ARTISTS IMPRESSION ONLY: While every attempt has been made to ensure the accuracy of this floor plan, areas and measurements of doors, windows, rooms and all other items are approximate and no responsibility is taken for any error, omission or misstatement. This plan is for illustrative purposes only and should only be used as such by a prospective purchaser.

Disclaimer: Please note this floor plan is for marketing purposes and is to be used as a guide only. All dimensions are estimates only and may not be exact measurements.