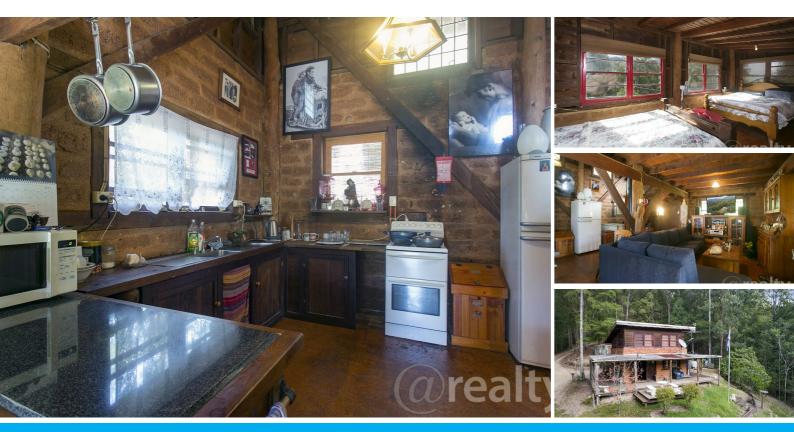

### LIVE A SELF SUFFICIENT LIFESTYLE ..

Always dreamed of living off your own farm with fresh fruit & veg , eggs, honey and goats milk?...Now you can setup your new lifestyle on this 6ha (15acre) block that has a great mix of cleared creek flats to heavy timbered bush whilst being surrounded by large neighbouring private acres.

Other features;

\*Two one bedroom mudbrick and timber dwellings with separate access to both

\*Has building entitlement for larger home if required.

\*Power, septic and phone connected

\*Good water supply to both dwellings

\*9x6m Colourbond Shed on a concrete slab

\*Approx 16.5kms to town

This is your time to stop dreaming and live the self sufficent lifestyle! Call to inspect. NOTE: We are a local Nambucca Valley agency with our Head Office on the Gold Coast.

### 2 BED | 2 BATH | 6 CAR

PRICE: \$270,000

OPEN FOR INSPECTION: N/A

Craig Bellamy 0412080287 craigbellamy@atrealty.com.au www.atrealty.com.au