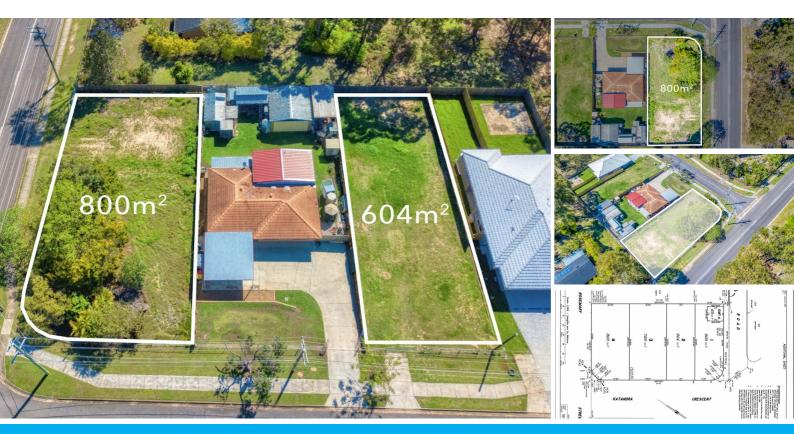

### LAND SALE!

Tucked away in the heart of Bellbird Park, this land is ready to be built on. Very few blocks of this size are available in today's market.

Bellbird Park is experiencing high growth and the opportunity to secure this property should not be missed. All services are in place and building plans can be provided on request.

Private and state schools are located within 3km's and it's only 10 minutes drive to Ipswich, 25 minutes to Brisbane and 45 minutes to the Gold Coast.

Features Include:

- 800m2 of level vacant land (2 Katandra Crescent)
- Minutes to local schools and shops
- Partially fenced
- · Ready to build
- · Short commute to city and surrounding schools

\*\*\*\* 6 Katandra Crs Bellbird Park is also available for sale, offers over \$239,000 \*\*\*\*