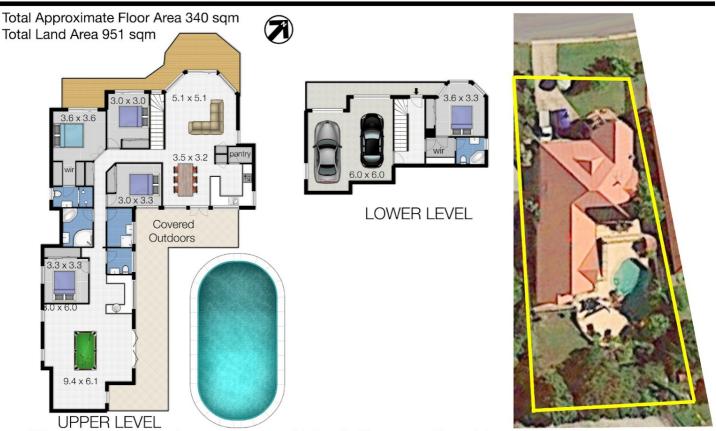

The covered outdoor entertaining area & games room wraps around the large in-ground resort style pool which even has a slippery slide for the kids.

Lower Level

- Bedroom with ensuite
- Double garage
- Under house storage area

Main Living Level

- High ceilings
- Master + ensuite w/ views
- 4 great sized bedrooms w/ built ins and ceiling fans
- Open plan living
- Modern Kitchen
- Sensational views from living areas
- Bay style windows to engulf the view
- Outdoor entertaining area
- Bi-fold doored Rumpus / Games room w/ bar
- In-ground pool w/ slippery slide
- Pull down Attic ladder for extra storage in ceiling

Details Land Size -951m2

#### 5 BED | 3 BATH | 2 CAR

PRICE: \$835,000

OPEN FOR INSPECTION: N/A

Sharon Smythe 0412195500 sharonsmythe@atrealty.com.au smytheproperties.com.au

Whilst every attempt has been made to ensure the accuracy of the floor plan. Measurements of doors, windows rooms and any other items are approximate and no responsibility is taken for any error, omission or misstatement. This plan is for illustrative purposes only and should be used as such by any prospective purchaser.

Disclaimer: Please note this floor plan is for marketing purposes and is to be used as a guide only. All dimensions are estimates only and may not be exact measurements.

*(a*realty

Sharon Smythe 0412195500 sharonsmythe@atrealty.com.au smytheproperties.com.au