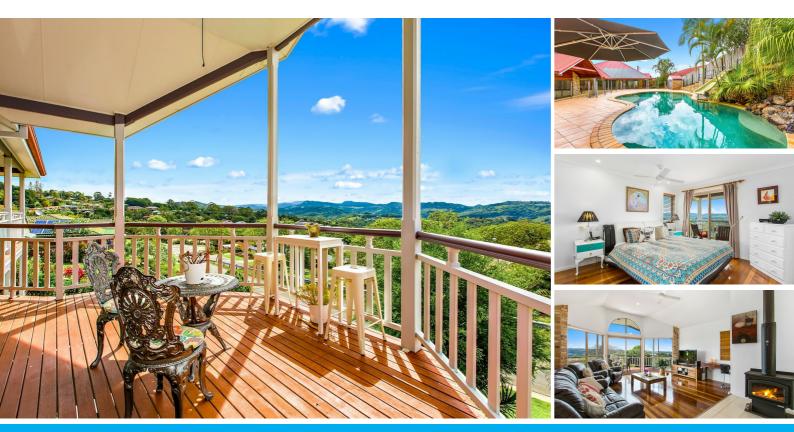

### HUGE FAMILY ENTERTAINER WITH HINTERLAND & OCEAN VIEWS! OPEN HOME CANCELLED

On a quiet street in the suburb of Terranora, rests this beautiful, entertainers delight with 180 degree views capturing the hinterland to the West and the ocean to the East. Upon entering this beautiful home, you are mesmerised by the height of the ceilings, stunning architectural features and symmetry of the windows which frame the 180-degree views. The home contains beautiful polished timber floors and exposed brick features filtered throughout. Featuring an open plan living design with a sleek modern kitchen featuring plenty of cupboard and bench space as well as a breakfast bar big enough for the whole family.

The covered outdoor entertaining area & games room wraps around the large in-ground resort style pool which even has a slippery slide for the kids.

Lower Level

- Bedroom with ensuite
- Double garage
- Under house storage area

Main Living Level

- High ceilings
- Master + ensuite w/ views
- 4 great sized bedrooms w/ built ins and ceiling fans
- Open plan living
- Modern Kitchen
- Sensational views from living areas
- Bay style windows to engulf the view
- Outdoor entertaining area
- Bi-fold doored Rumpus / Games room w/ bar
- In-ground pool w/ slippery slide
- Pull down Attic ladder for extra storage in ceiling