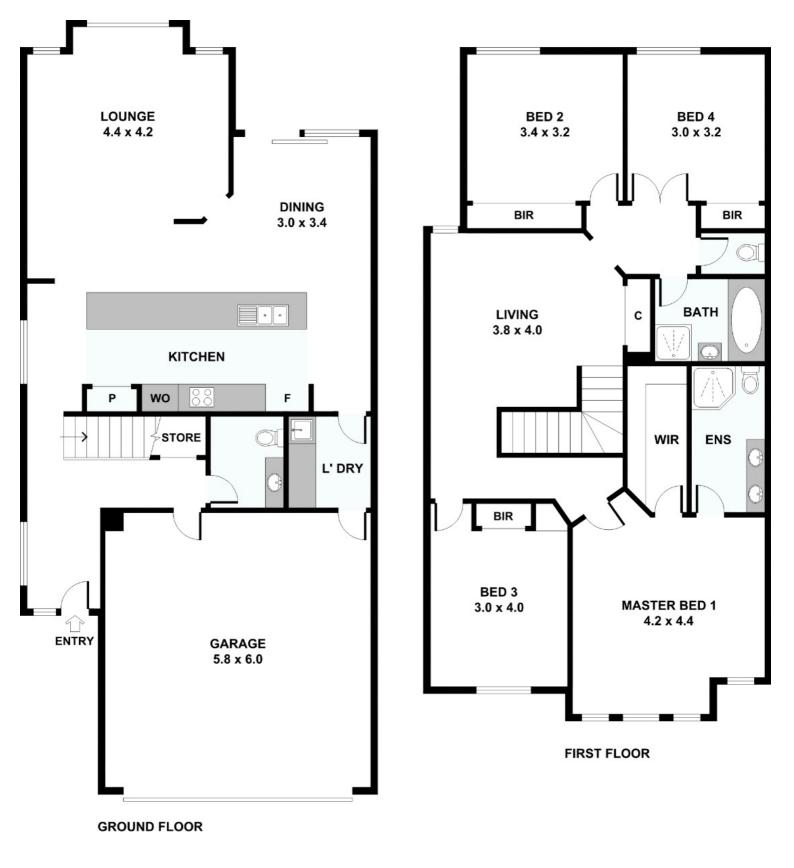

## **EXECUTIVE FAMILY LIVING**

This contemporary home's generous proportions and enviable location within the acclaimed Vermont Secondary College zone are perfectly matched with the modern family lifestyle. Boasting a sense of community in a private enclave of quality homes; the interior showcases a large family room, dining area and showpiece kitchen equipped with an impressive 5-metre breakfast bar wrapped in Caesarstone, quality appliances and crisp high-gloss cabinetry providing excellent storage options. From here, there's a seamless transition outdoors to a large alfresco deck bathed in ambient light; offering an enjoyable place to recline, dine and entertain. Placed on the upper floor is the generous size master haven with a walk-in robe and tasteful ensuite; whilst three additional robed bedrooms share the spotless main bathroom and adjoining toilet. Finishing touches include ducted heating, evaporative cooling, new carpet, freshly repainted interior and a double auto garage with internal access. The coveted location adds to the appeal, minutes from Eastlink, golf courses and bus services, Heatherdale Train Station, Vermont Primary School, Eastland Shopping Centre, Brentford Square and a host of local parks.

## 4 BED | 2 BATH | 2 CAR

PRICE: \$899,000

OPEN FOR INSPECTION: N/A

Craig Taylor 0412566800 craig@atrealty.com.au www.atrealty.com.au/craigtaylor

Disclaimer: Please note this floor plan is for marketing purposes and is to be used as a guide only. All dimensions are estimates only and may not be exact measurements.