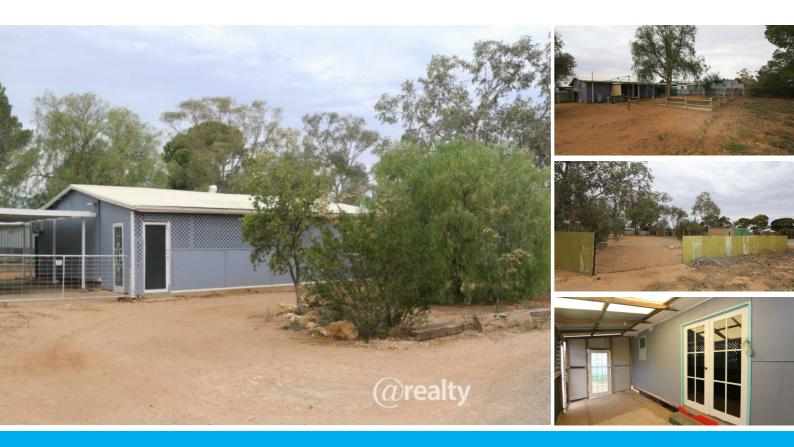

## HOUSE AND LAND OPPORTUNITY

Offered for sale at Morgan South Australia are two allotments, 31 and 32, on the one title with a total of 1670m2 of land.

Allotment 31, known as 1 Gouge Street, is approximately 40.2m long facing the Goyder Highway just past the Burra turn off, is 20m deep along Gouge street, and approximately 825m2 in size.

Allotment 32, known as 3 Gouge Street, is 20.5m wide and 41.2m deep with a small 3 bedroom cottage located at the front of the land. This three bedroom cottage is currently Tenanted at \$150 per week.

Morgan is very popular as a weekend destination and well known for its houseboat moorings, fishing and water sport activities. This level allotment at 31 Gouge would (subject to Council approvals) be a great location to build storage sheds for personal use or as an investment.

## 3 BED | 1 BATH | 1 CAR

PRICE: \$119,000

OPEN FOR INSPECTION: N/A

Cary Hocking 0488414460 cary@atrealty.com.au waikerierealestateforsale RLA: 269823

Disclaimer: Please note this floor plan is for marketing purposes and is to be used as a guide only. All dimensions are estimates only and may not be exact measurements.