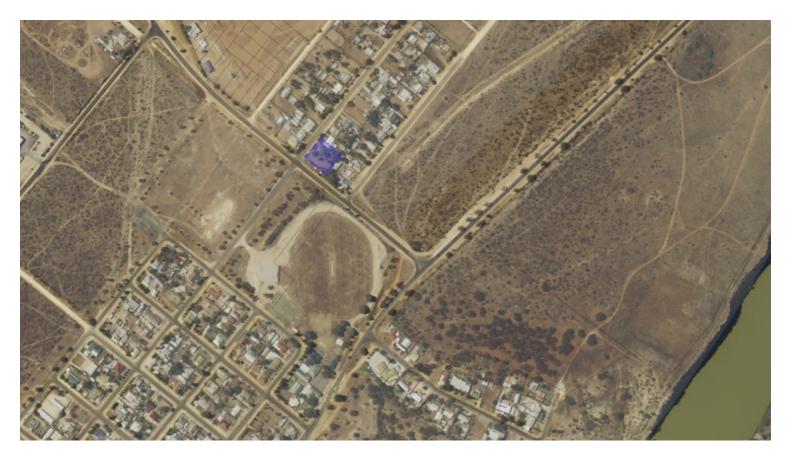

## HOUSE AND LAND OPPORTUNITY

Offered for sale at Morgan South Australia are two allotments, 31 and 32, on the one title with a total of 1670m2 of land.

Allotment 31, known as 1 Gouge Street, is approximately 40.2m long facing the Goyder Highway just past the Burra turn off, is 20m deep along Gouge street, and approximately 825m2 in size.

Morgan is very popular as a weekend destination and well known for its houseboat moorings, fishing and water sport activities. This level allotment at 31 Gouge would (subject to Council approvals) be a great location to build storage sheds for personal use or as an investment.