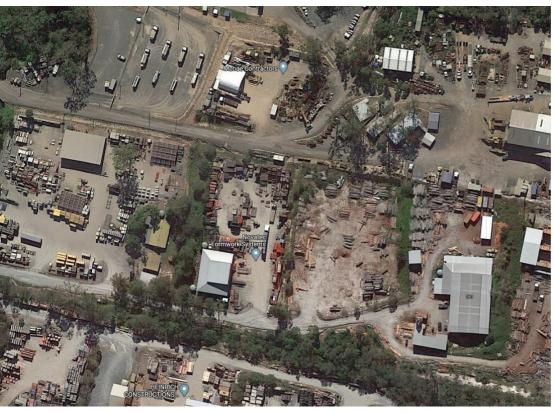

# DEVELOPMENT OPPORTUNITY WITH HOLDING INCOME

- \* 4.5Ha of Land in Yatala
- \* Eight Tenants in place
- \* Long and Short Term Leases
- \* Three Phase power
- \* Security fenced separate yards
- \* Returning Approx. \$425,700 per annum This property will yield in the vicinity of +9% Best Investment Opportunity in Yatala