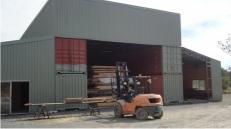

# DEVELOPMENT OPPORTUNITY WITH HOLDING INCOME

- \* 4.5Ha of Land in Yatala
- \* Eight Tenants in place
- \* Long and Short Term Leases
- \* Three Phase power
- \* Security fenced separate yards
- \* Returning Approx. \$425,700 per annum This property will yield in the vicinity of +9% Best Investment Opportunity in Yatala