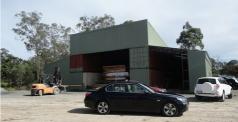

# DEVELOPMENT OPPORTUNITY WITH HOLDING INCOME

- \* 4.5Ha of Land in Yatala
- \* Eight Tenants in place
- \* Long and Short Term Leases
- \* Three Phase power
- \* Security fenced separate yards
- \* Returning Approx. \$425,700 per annum This property will yield in the vicinity of +9% Best Investment Opportunity in Yatala