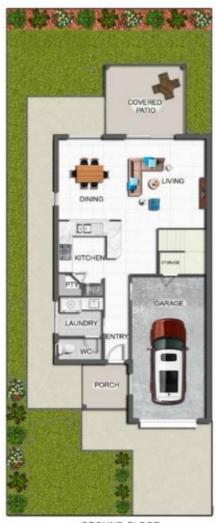

- \* Spacious 3 bedroom, 2.5 Bathroom, 1-2 Car townhouses
- \* Suited to investors, first homebuyers, young families and downsizers alike.
- \$15,000 First Home Owners Grant available
- \* NBN internet connection
- \* Air-conditioning and ceiling fans to living areas and all bedrooms
- \* Security screens and vertical blinds to sliding doors and windows
- \* Wooden style flooring to downstairs living areas
- \* Quality carpets to bedrooms, stairs and upstairs hallway
- \* Energy efficient light fittings throughout
- \* Stone benchtops to kitchen and stainless steel appliances
- \* Insinkerator garbage disposal
- \* Covered alfresco patio
- \* Upstairs balcony in premium townhouses
- \* Low maintenance landscaping
- \* Garage with remote operated roller door
- \* Sparkling pool and recreation area.
- \* Quiet location with convenience to everything
- \* Close to schools, shops, & transport
- \* Easy access to north & south coasts
- \* 5 minutes walk to Nudgee train station
- \* 26 minutes to the Brisbane CBD via train
- \* 10 minutes to Brisbane Airport
- \* 16 minutes to Portside Wharf

3 BED | 2 BATH | 1 CAR

PRICE:

From \$449,000

**OPEN FOR INSPECTION:** 

N/A

Andrew Emms 0427734743 andrew.emms@atrealty.com.au www.atrealty.com.au

Construction commencing April 2020. Anticipated completion November 2020. Total size from approximately: 141m2 - 159m2 Low Body Corporate fees of \$49.93 per week