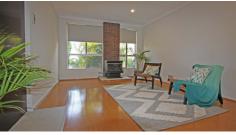

#### **FEATURES:**

- Brand new kitchen with quality appliances, electric glass cooktop, under-bench oven, built-in rangehood, overhead cupboards, microwave recess, breakfast bar seating
- New carpets in bedrooms and block-out roller blinds
- Front lounge room with faux log gas fireplace on tiled hearth
- 2 bedrooms with built-in robe (master bedroom)
- Good size bathroom with heat lamps, composite stone bench-top and glass shower screen
- Separate laundry with built-in linen and separate WC
- Bamboo-laminate floors throughout living areas
- LED lighting throughout
- Ducted air-conditioning throughout
- Freshly painted throughout - Private carport parking with height clearance
- Security window and fly-screen doors
- Spacious alfresco with ceiling fan, outdoor blind
- Mains reticulated front garden and grass - Council Rates: \$1419 pa
- Water Rates: \$906 pa
- Strata Fees: \$579 per quarter