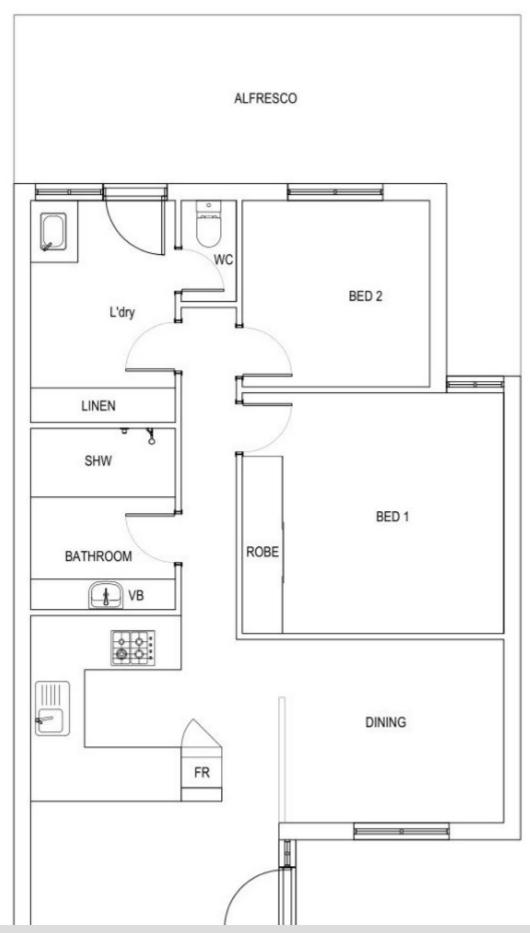

#### **UNDER OFFER MORE WANTED!**

This beautifully presented 3 BEDROOM 79sqm villa has been tastefully renovated transforming it for the new owners to move in with all the hard work done. This is the largest villa in the private group of 11 which boasts a separate DINING ROOM or THIRD BEDROOM.

The enchanting rear north facing garden (60 sqm approximately) is a tranquil retreat with lush gardens and an all year-round alfresco area with an outdoor blind and ceiling fan to accommodate all seasons. Situated in a cul-de-sac-position with easy access to public transport into the CBD from Wanneroo Road or head down the beach from Morley Drive.

#### **FEATURES:**

- Brand new kitchen with quality appliances, electric glass cooktop, under-bench oven, built-in rangehood, overhead cupboards, microwave recess, breakfast bar seating
- New carpets in bedrooms and block-out roller blinds
- Front lounge room with faux log gas fireplace on tiled hearth
- 2 bedrooms with built-in robe (master bedroom)
- Good size bathroom with heat lamps, composite stone bench-top and glass shower screen
- Separate laundry with built-in linen and separate WC
- Bamboo-laminate floors throughout living areas
- LED lighting throughout
- Ducted air-conditioning throughout
- Freshly painted throughout - Private carport parking with height clearance
- Security window and fly-screen doors
- Spacious alfresco with ceiling fan, outdoor blind
- Mains reticulated front garden and grass - Council Rates: \$1419 pa
- Water Rates: \$906 pa
- Strata Fees: \$579 per quarter

## 3 BED | 1 BATH | 1 CAR

PRICE: \$289,000

**OPEN FOR INSPECTION:** N/A

**Shendelle Harding** 0412713911 harding@atrealty.com.au www.atrealty.com.au

Disclaimer: Please note this floor plan is for marketing purposes and is to be used as a guide only. All dimensions are estimates only and may not be exact measurements.