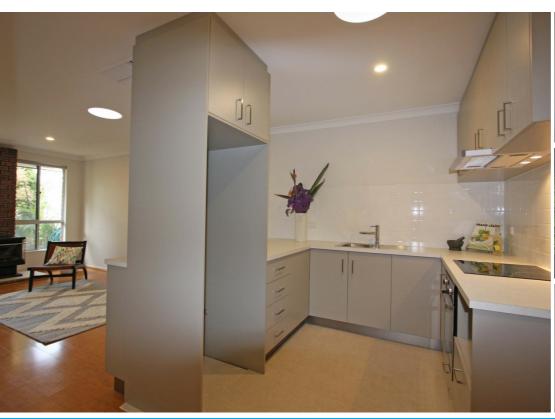

#### **FEATURES:**

- Brand new kitchen with quality appliances, electric glass cooktop, under-bench oven, built-in rangehood, overhead cupboards, microwave recess, breakfast bar seating
- New carpets in bedrooms and block-out roller blinds
- Front lounge room with faux log gas fireplace on tiled hearth
- 2 bedrooms with built-in robe (master bedroom)
- Good size bathroom with heat lamps, composite stone bench-top and glass shower screen
- Separate laundry with built-in linen and separate WC
- Bamboo-laminate floors throughout living areas
- LED lighting throughout
- Ducted air-conditioning throughout
- Freshly painted throughout - Private carport parking with height clearance
- Security window and fly-screen doors
- Spacious alfresco with ceiling fan, outdoor blind
- Mains reticulated front garden and grass - Council Rates: \$1419 pa
- Water Rates: \$906 pa
- Strata Fees: \$579 per quarter