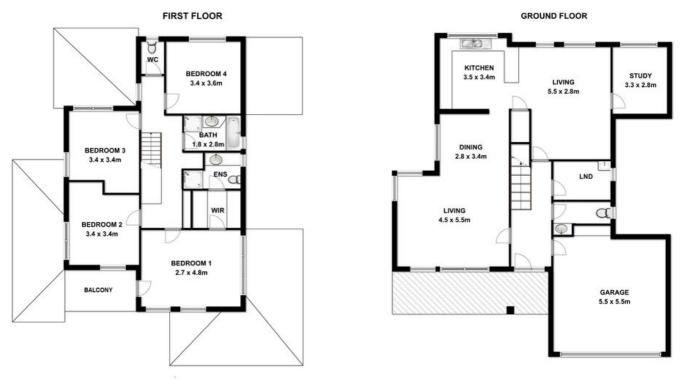

UPSTAIRS YOU HAVE 4 GOOD SIZE BEDROOMS, THE MAIN IS LARGE WITH WALK IN ROBE AND EN-SUITE PLUS A PRIVATE BALCONY TO SIT AND RELAX WITH A BEER OR WINE.

A DOUBLE GARAGE UNDER THE MAIN ROOF WITH INSIDE ACCESS, A PRIVATE COURTYARD TO ENJOY THE SUN, PLUS THE HOME HAS REAR YARD ACCESS AND A GARDEN SHED.

### 4 BED | 2 BATH | 2 CAR

PRICE: \$365,000

OPEN FOR INSPECTION: N/A

Peter Dempsey 0418854393 peterdempsey@atrealty.com.au peterdempseyatrealty.com RLA: 269823

This drawing is for illustration purpose only. All measurements are approximate only and information intended to be relied upon should be independently verified.

Disclaimer: Please note this floor plan is for marketing purposes and is to be used as a guide only. All dimensions are estimates only and may not be exact measurements.

Peter Dempsey 0418854393 peterdempsey@atrealty.com.au peterdempseyatrealty.com