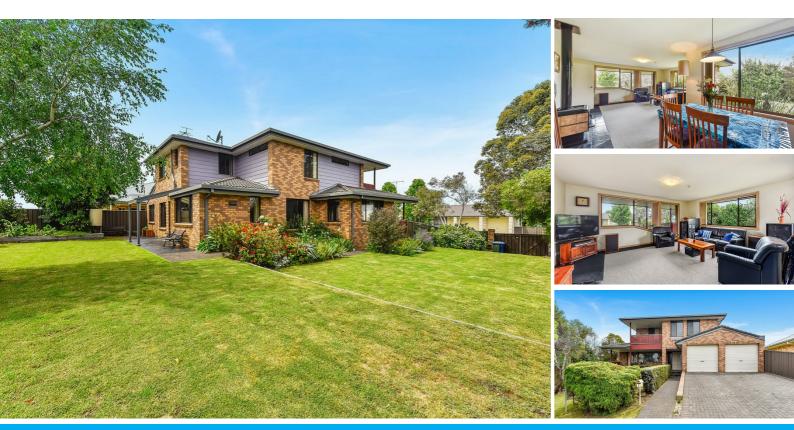

### **IDEAL FAMILY HOME**

LOCATED AND NESTLED BETWEEN TWO OF MOUNT GAMBIER'S MOST POPULAR SCHOOLS, MCDONALD PARK PRIMARY AND ST MARTINS COLLEGE. THIS HOME WOULD SUIT THE GROWING FAMILY, 4 BEDROOMS PLUS OFFICE, 2 BATHROOMS 3 TOILETS 2 LIVING AREAS AND A PRIVATE SECURE YARD, AS YOU CAN SEE THIS HOME TICKS MOST OF THE BOXES. THIS ONE OWNER HOME HAS BEEN WELL LOOKED AFTER AND THE NEW OWNER ONLY NEEDS TO WALK IN AND ENJOY. A WELL APPOINTED KITCHEN HAS LARGE WINDOWS THAT LOOK INTO A ESTABLISHED YARD, AND ALSO ADJOINS A MEALS FAMILY AREA. A LARGE LOUNGE DINING AREA IS COMPLEMENTED BY A WELL POSITIONED SLOW COMBUSTION HEATER, THAT WARMS THE ENTIRE HOME.

UPSTAIRS YOU HAVE 4 GOOD SIZE BEDROOMS, THE MAIN IS LARGE WITH WALK IN ROBE AND EN-SUITE PLUS A PRIVATE BALCONY TO SIT AND RELAX WITH A BEER OR WINE.

A DOUBLE GARAGE UNDER THE MAIN ROOF WITH INSIDE ACCESS, A PRIVATE COURTYARD TO ENJOY THE SUN, PLUS THE HOME HAS REAR YARD ACCESS AND A GARDEN SHED.

IF YOU ARE LOOKING FOR MORE SPACE IN A GREAT LOCATION THIS IS THE HOME FOR YOU.

### 4 BED | 2 BATH | 2 CAR

PRICE: \$365,000

OPEN FOR INSPECTION: N/A

Peter Dempsey 0418854393 peterdempsey@atrealty.com.au peterdempseyatrealty.com RLA: 269823

This drawing is for illustration purpose only. All measurements are approximate only and information intended to be relied upon should be independently verified.