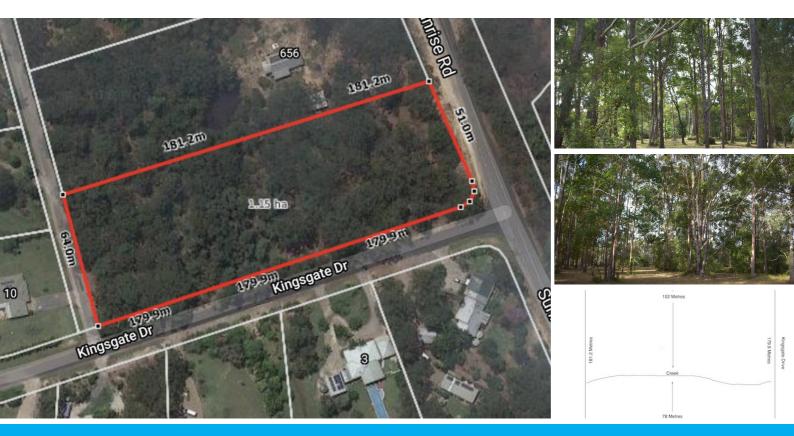

### BUILD HERE 2.8 ACRES OF USEABLE LAND

Bring the boat, caravan, horse float, whatever as dual street facing offers easy access and parking options for them all.

Here's a rare opportunity to create your very own lifestyle in the much sought after Tinbeerwah Hinterland.

One of only two vacant blocks locally that I know of, this 1.15ha block not only boasts more than one building site, but a creek for an easier dam build or water for the horses or garden.

Because this property is centrally located in the "golden triangle" you have easy access to all the Sunshine Coast has to offer, plus for the buyer with school aged children, buses to all major schools.

To find a vacant building block not only of this size, but also with location written all over it is very rare, so make your enquiries today as tomorrow maybe too late.