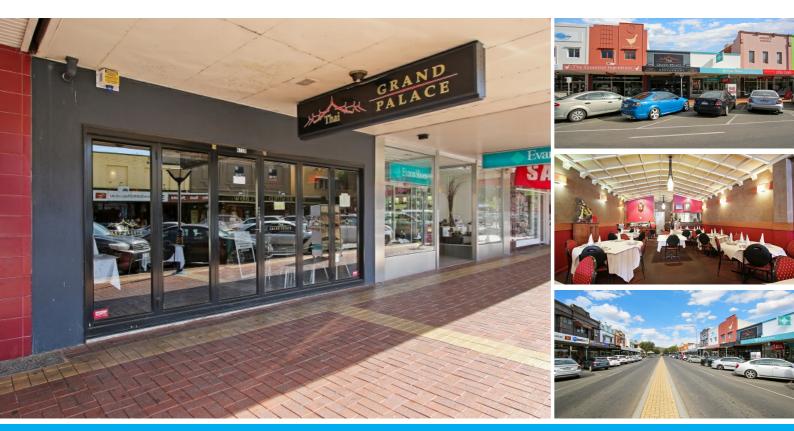

### 473B DEAN STREET ALBURY

#### COMMERCIAL LEASING / LANDLORD NEGOTIABLE PROMINENT DEAN STREET SHOP FRONTAGE

LANDLORD OPEN TO NEGOTIATION

- · Perfectly located in the heart of Albury's Restaurant precinct
- Offered with fully equipped kitchen, plant and equipment
- Seating and table arrangements for 80 patrons
- Area: 215 m2 convenient rear lane access for loading

This premise offers an ideal opportunity for an experienced operator to establish a business without the need for expensive outlays on plant and equipment. Simply move in and start trading! Price \$52,000 per annum plus GST and outgoings. Call George Bourdis on 0412 291974 for further details.