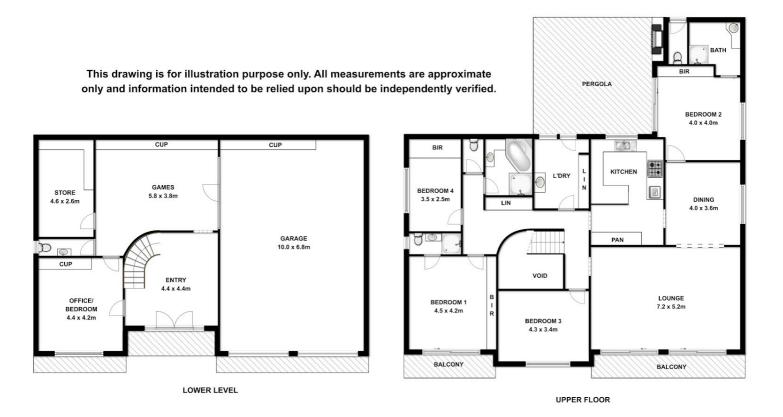

## PRIME ELEVATED LOCATION

Presenting this solid Brick & Tile home situated in one of Mount Gambier's prime locations. The lower level with formal office, storeroom, family room and 4 car garage with remote control roller doors.

An impressive staircase leads to the upper level with 4 bedrooms - 2 with ensuites, main bathroom, formal dining, large lounge room with balcony overlooking the city.

The kitchen with electric applicances, dishwasher and stunning timber cupboards.

The home is heated and cooled throughout by an impressive airconditioner and also included is a monitored security system.

This home was originally built by a local builder as his own residence and the quality throughout speaks for itself.

4 BED | 3 BATH | 4 CAR

PRICE:

\$459,000

**OPEN FOR INSPECTION:** 

N/A

Allen Smith 0419869854 allen.smith@atrealty.com.au www.atrealty.com.au

RLA: 269823

Disclaimer: Please note this floor plan is for marketing purposes and is to be used as a guide only. All dimensions are estimates only and may not be exact measurements.