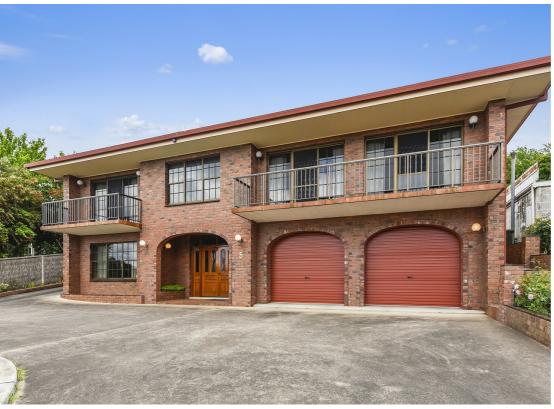

## PRIME ELEVATED LOCATION

Presenting this solid Brick & Tile home situated in one of Mount Gambier's prime locations. The lower level with formal office, storeroom, family room and 4 car garage with remote control roller doors.

An impressive staircase leads to the upper level with 4 bedrooms - 2 with ensuites, main bathroom, formal dining, large lounge room with balcony overlooking the city.

The kitchen with electric applicances, dishwasher and stunning timber cupboards.