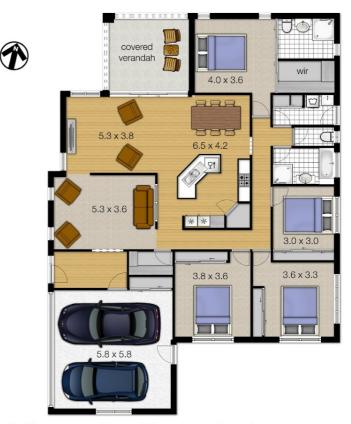

## 45 Mount Bilinga Circuit, Bilambil Heights

Total Approximate Floor Area 238 sqm Total Land Area 685 sqm

Whilst every attempt has been made to ensure the accuracy of the floor plan. Measurements of doors, windows rooms and any other items are approximate and no responsibility is taken for any error, omission or misstatement. This plan is for illustrative purposes only and should be used as such by any prospective purchaser.

Disclaimer: Please note this floor plan is for marketing purposes and is to be used as a guide only. All dimensions are estimates only and may not be exact measurements.