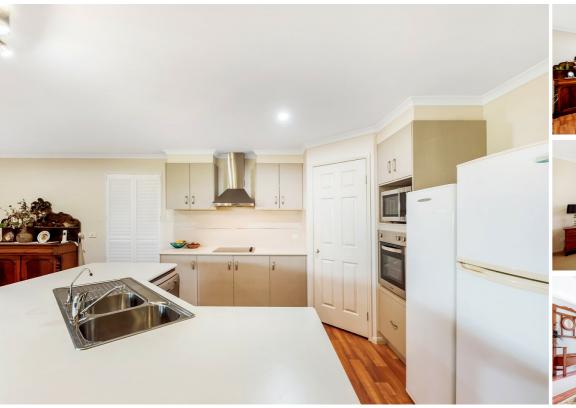

#### **FEATURES:**

- -Formal Lounge
- -Open plan living/kitchen/dining
- -Gourmet chefs style kitchen
- -4 large bedrooms
- -Spacious covered outdoor entertainment area
- -Good size backyard
- -Double lockup garage

### ADDITIONAL FEATURES:

- -Dishwasher
- -Split system air conditioner
- -Low maintenance gardens
- -Crim- safe screens
- -Water tank
- -Vinyl floorboard look / carpet/ tiled bathrooms

Rates \$2800.00 approx per annum Land size: 685m2