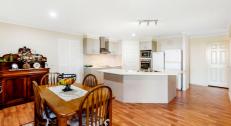

#### **FEATURES:**

- -Formal Lounge
- -Open plan living/kitchen/dining
- -Gourmet chefs style kitchen
- -4 large bedrooms
- -Spacious covered outdoor entertainment area
- -Good size backyard
- -Double lockup garage

### ADDITIONAL FEATURES:

- -Dishwasher
- -Split system air conditioner
- -Low maintenance gardens
- -Crim- safe screens
- -Water tank
- -Vinyl floorboard look / carpet/ tiled bathrooms

Rates \$2800.00 approx per annum Land size: 685m2