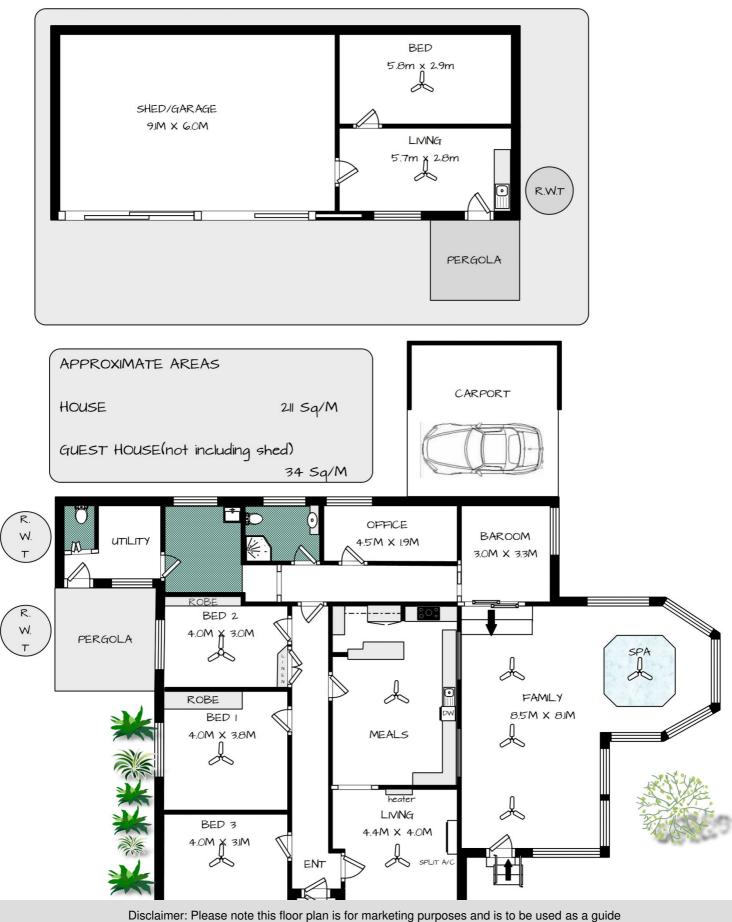

Additional property features and benefits include:

- 3 Bedroom family home
- 1 Bathroom
- 2 Toilets
- Secure undercover deck with beautiful raked timber ceilings
- 5 Bay shed 2 bays lined with bedroom and separate kitchenette / lounge

#### 4 BED | 1 BATH | 3 CAR

PRICE: Contact Agent

OPEN FOR INSPECTION: N/A

Shane Magor 0400254933 shanemagor@atrealty.com.au www.bluedoorproperty.com.au RLA: 269823

Disclaimer: Please note this floor plan is for marketing purposes and is to be used as a guide only. All dimensions are estimates only and may not be exact measurements.