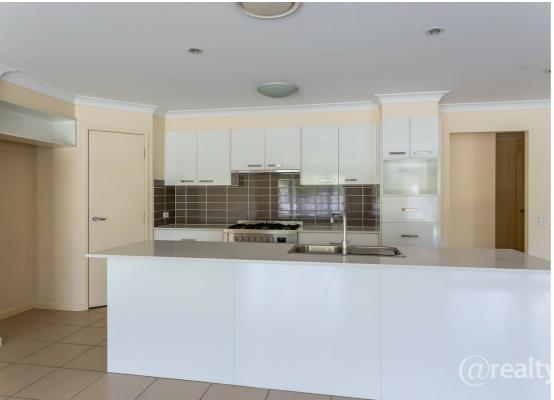

#### This HOME consists of:

- \* 4 Bedrooms master with En-suite & Walk-in -Robe
- \* Separate Study next to main Bedroom near main entry
- \* Double Lock Up garage with remote control
- \* Large kitchen with Family room & Dining area leading to a large lounge room with access to outdoor Alfresco

#### & entertaining area

- \* Up Market European appliances, stone bench tops, Gas cooktop
- \* 3 Bedrooms with adjoining bathroom, separate toilet & laundry with direct access to rear garden
- \* Separate play/study area between Bedrooms 3 & 4 ( no common walls between any bedrooms).
- \* Rumpus room with access to both outdoor Alfresco/entertaining and inside Family room & kitchen
- \* Tiles In the Living areas & carpet in the bedrooms
- \* Bathrooms