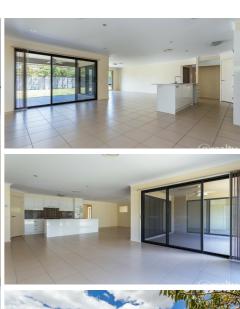

#### This HOME consists of:

- \* 4 Bedrooms master with En-suite & Walk-in -Robe
- \* Separate Study next to main Bedroom near main entry
- \* Double Lock Up garage with remote control
- \* Large kitchen with Family room & Dining area leading to a large lounge room with access to outdoor Alfresco

#### & entertaining area

- \* Up Market European appliances, stone bench tops, Gas cooktop
- \* 3 Bedrooms with adjoining bathroom, separate toilet & laundry with direct access to rear garden
- \* Separate play/study area between Bedrooms 3 & 4 ( no common walls between any bedrooms).
- \* Rumpus room with access to both outdoor Alfresco/entertaining and inside Family room & kitchen
- \* Tiles In the Living areas & carpet in the bedrooms
- \* Bathrooms