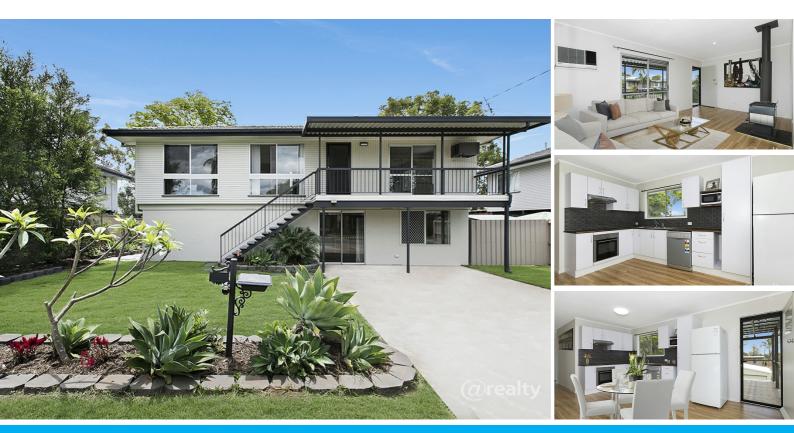

### **OWNER SAYS SELL - GET IN QUICK!**

Presenting to the market the best value money can buy in Bray Park, this three bedroom, two bathroom home has so much to offer. Nothing left to do, here you can reap the rewards of someone else's hard work.

Upstairs you will find new flooring, an air-conditioned open plan living and dining area with a combustion fireplace, renovated kitchen opening out to the entertaining deck, three good sized bedrooms with built in robes and stylish new ceiling fans. Did I mention the fully renovated bathroom... brand new to die for shower, imagine coming home from a hard day in the field or office and stepping into your very own THREE headed shower, that's right THREE shower roses and it gets better you can even sit down! Has to be seen to be believed.

Downstairs will not disappoint either, with polished concrete flooring throughout, two utility rooms (one with air-con and walk in robe), a fully renovated bathroom, multi-purpose area and full kitchen with stone bench tops.

Let's step outside... Manicured front gardens with side access to a Large Titan 6x6 Shed with power and water, an additional garden shed so the "real" shed can be utilised for "real" shed business! Fully fenced backyard so the kiddies and fur babies can run and enjoy, there's even room for a pool. Solar panels on the roof of 2.5kw and Solar hot water system too.