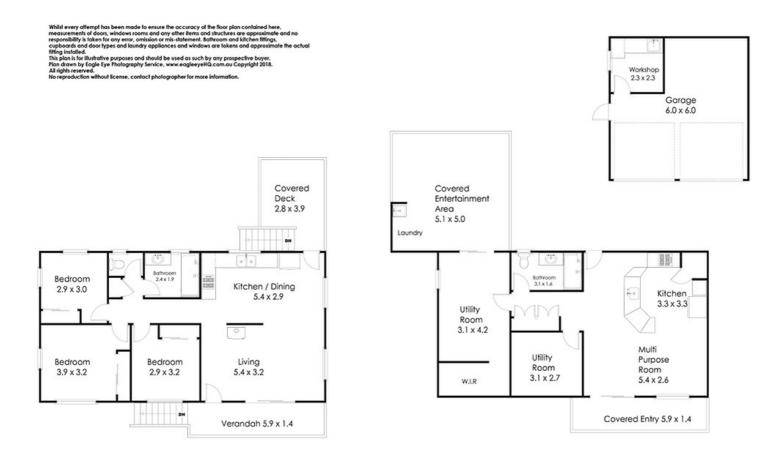

Upstairs you will find new flooring, an air-conditioned open plan living and dining area with a combustion fireplace, renovated kitchen opening out to the entertaining deck, three good sized bedrooms with built in robes and stylish new ceiling fans. Did I mention the fully renovated bathroom... brand new to die for shower, imagine coming home from a hard day in the field or office and stepping into your very own THREE headed shower, that's right THREE shower roses and it gets better you can even sit down! Has to be seen to be believed.

Downstairs will not disappoint either, with polished concrete flooring throughout, two utility rooms (one with air-con and walk in robe), a fully renovated bathroom, multi-purpose area and full kitchen with stone bench tops.

### 3 BED | 2 BATH | 2 CAR

PRICE: Under Contract

OPEN FOR INSPECTION: N/A

Natalie Johnston 0419689309 natalie@atrealty.com.au Natalieatrealty

9 Tamarix Avenue Bray Park 4500

*(a)* realty

Disclaimer: Please note this floor plan is for marketing purposes and is to be used as a guide only. All dimensions are estimates only and may not be exact measurements.