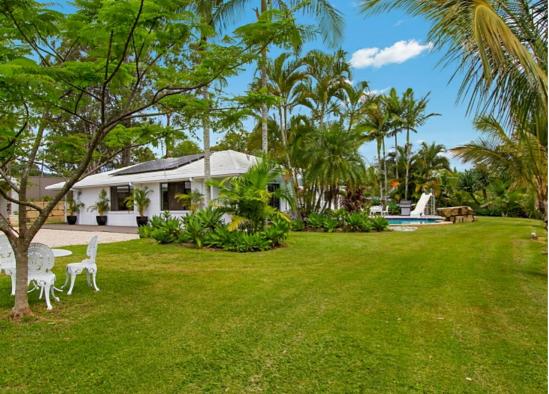

# ONE OF THE MOST USABLE, PRIVATE AND SECURE ACRE IN MUDGEERABA!!

The ultimate location, 1 acre, fully fenced corner block with manicured magical usable yard backing onto council parkland/ pony trail on 2 sides!! Potential to build dual living with it's own entrance with 2 street frontages (1 Tulloch Crescent and 28 Gunsynd Drive). Children's paradise with charming cubby house and sand pit and, there is even room for a pony!! Existing hobby farm set up with fenced chicken coop, fenced vegie patches, lots of fruit trees and so much space!

- . 4 bedrooms + air conditioned study or home office with it's own entrance.
- . 2 new bathrooms
- . Spacious living + dining overlooking the pool
- . Town water  $\pm$  25,000 lt water tank which can be switched to only run on tank water.
- . 5.9 kilowatts solar panels
- . Fully fenced and gated 4094 m2 corner block with 2 street frontages and backing onto Council park land/ pony trail on 2 sides
- . Insulated 12 x 7 shed (fit 3 vehicles) + 9 x 7 carport (fit 3 vehicles or boat caravan etc)
- . Established tropical yard with fire pit, fruit trees to include mangoes, bananas, lemons, mandarins, lychees, figs, peaches, chocolate puddings, custard apples, mulberries, paw paw, passion fruits and coconuts... and a fenced vegie patch!!
- . Chicken coop loaded with character & fully fenced.