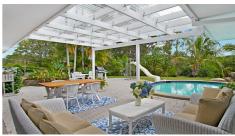

- . 4 bedrooms + air conditioned study or home office with it's own entrance.
- . 2 new bathrooms
- . Spacious living + dining overlooking the pool
- . Town water  $\pm$  25,000 lt water tank which can be switched to only run on tank water.
- . 5.9 kilowatts solar panels
- . Fully fenced and gated 4094 m2 corner block with 2 street frontages and backing onto Council park land/ pony trail on 2 sides
- . Insulated 12 x 7 shed (fit 3 vehicles) + 9 x 7 carport (fit 3 vehicles or boat caravan etc)
- . Established tropical yard with fire pit, fruit trees to include mangoes, bananas, lemons, mandarins, lychees, figs, peaches, chocolate puddings, custard apples, mulberries, paw paw, passion fruits and coconuts... and a fenced vegie patch!!
- . Chicken coop loaded with character & fully fenced.