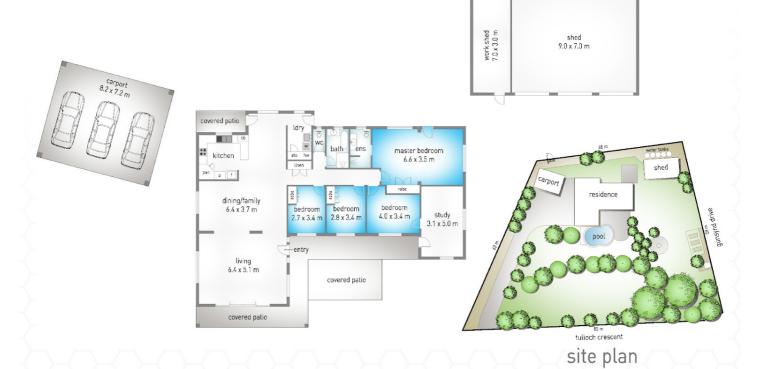

# ONE OF THE MOST USABLE, PRIVATE AND SECURE ACRE IN MUDGEERABA!!

The ultimate location, 1 acre, fully fenced corner block with manicured magical usable yard backing onto council parkland/ pony trail on 2 sides!! Potential to build dual living with it's own entrance with 2 street frontages (1 Tulloch Crescent and 28 Gunsynd Drive). Children's paradise with charming cubby house and sand pit and, there is even room for a pony!! Existing hobby farm set up with fenced chicken coop, fenced vegie patches, lots of fruit trees and so much space!

Tradies rejoice! Large shed + carport and plenty of space for trucks, trailers, boats and caravans.....Extend, renovate or just move in located within minutes to Somerset College, M1, Robina Shopping Centre Precinct.

- . 4 bedrooms + air conditioned study or home office with it's own entrance.
- . 2 new bathrooms
- . Spacious living + dining overlooking the pool
- . Town water  $\pm$  25,000 lt water tank which can be switched to only run on tank water.
- . 5.9 kilowatts solar panels
- . Fully fenced and gated 4094 m2 corner block with 2 street frontages and backing onto Council park land/ pony trail on 2 sides
- . Insulated 12 x 7 shed (fit 3 vehicles) + 9 x 7 carport (fit 3 vehicles or boat caravan etc)
- . Established tropical yard with fire pit, fruit trees to include mangoes, bananas, lemons, mandarins, lychees, figs, peaches, chocolate puddings, custard apples, mulberries, paw paw, passion fruits and coconuts... and a fenced vegie patch!!
- . Chicken coop loaded with character & fully fenced.

### 4,090 m<sup>2</sup>

internal: 292 m² | external: 192 m² | total: 484 m²

Dimensions are approximate. All information contained herein is gathered from sources we believe to be reliable. However we cannot guarantee its accuracy and interested persons should rely on their own enquiries.

Disclaimer: Please note this floor plan is for marketing purposes and is to be used as a guide only. All dimensions are estimates only and may not be exact measurements.