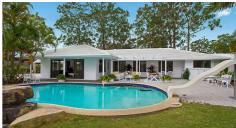

- . 4 bedrooms + air conditioned study or home office with it's own entrance.
- . 2 new bathrooms
- . Spacious living + dining overlooking the pool
- . Town water  $\pm$  25,000 lt water tank which can be switched to only run on tank water.
- . 5.9 kilowatts solar panels
- . Fully fenced and gated 4094 m2 corner block with 2 street frontages and backing onto Council park land/ pony trail on 2 sides
- . Insulated 12 x 7 shed (fit 3 vehicles) + 9 x 7 carport (fit 3 vehicles or boat caravan etc)
- . Established tropical yard with fire pit, fruit trees to include mangoes, bananas, lemons, mandarins, lychees, figs, peaches, chocolate puddings, custard apples, mulberries, paw paw, passion fruits and coconuts... and a fenced vegie patch!!
- . Chicken coop loaded with character & fully fenced.