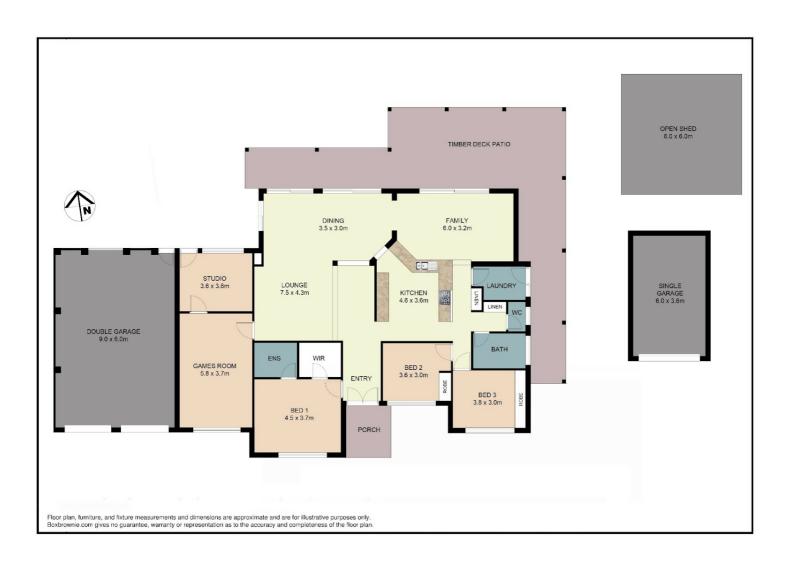

## A HOME FOR RELAXING AND ENTERTAINING

This easy care low set spacious home is on a manageable and level 1.6 acres with the perfect North East aspect.

Just 3 minutes from Montville, it has space for the family or retirees in a very quiet location with a beautiful rural outlook.

Presentation is superb and relaxed with room for everything.

3/4 bedrooms + Ensuite & WIR

Study

Lounge Room + Reverse Cycle Air-cond

Media/Games Room

Family Room

Spacious Kitchen

Main Bathroom with Separate WC

Laundry

9 Foot Ceilings

Undercover 4m wide outside entertaining area

2 Car Garage and Workshop Area

Single Garage/Workshop

2 Bay Open Shed, ideal for caravan storage

Pool with Salt Water Chlorination

Bore Pump and 5 outlets to Acreage

## 3 BED | 2 BATH | 5 CAR

PRICE:

Offers over \$785,000

**OPEN FOR INSPECTION:** 

N/A

Len Geary 0418221281 len.geary@atrealty.com.au www.atrealty.com.au

Disclaimer: Please note this floor plan is for marketing purposes and is to be used as a guide only. All dimensions are estimates only and may not be exact measurements.