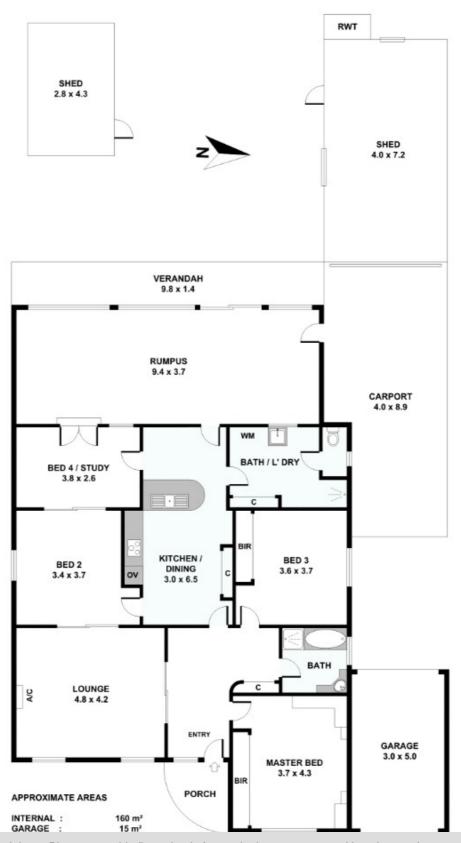

#### In Contrast:

- Four spacious bedrooms (two with BIR), or three and a sizeable study
- Generous rumpus or family room
- Polished wooden floors in most common areas
- Formal lounge and decorative ceilings
- Eat-in kitchen with retro electric stove and oven
- Two bathrooms
- Wall unit heating and cooling
- Tidy gardens with rain water tank, garage, tool-shed and verandah
- Secure linear three car park space

## 27 Addison Road, Pennington

Disclaimer: Please note this floor plan is for marketing purposes and is to be used as a guide only. All dimensions are estimates only and may not be exact measurements.

www.atrealty.com.au