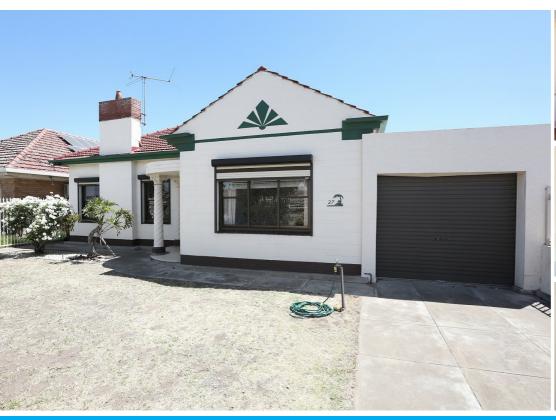

#### 27 ADDISON ROAD **PENNINGTON**

#### SPACIOUS AND TIMELESS ELEGANCE

Classic 1950's elegant and beautifully presented solid brick home provides spacious living proportions both internally and externally all on one generous allotment of 770M2 approximately.

#### In Contrast:

- Four spacious bedrooms (two with BIR), or three and a sizeable study
- Generous rumpus or family room
- Polished wooden floors in most common areas
- Formal lounge and decorative ceilings
- Eat-in kitchen with retro electric stove and oven
- Two bathrooms
- Wall unit heating and cooling
- Tidy gardens with rain water tank, garage, tool-shed and verandah
- Secure linear three car park space

Perfectly liveable as is or add your personal touches to bring out the glamour within. Ideally located between the city and Adelaide's finest beaches with public transport within metres of your doorstep. Access to a variety of cultural shops, schools such Mount Carmel College, Woodville High and Pennington Primary are just minutes away.