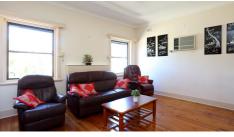

#### In Contrast:

- Four spacious bedrooms (two with BIR), or three and a sizeable study
- Generous rumpus or family room
- Polished wooden floors in most common areas
- Formal lounge and decorative ceilings
- Eat-in kitchen with retro electric stove and oven
- Two bathrooms
- Wall unit heating and cooling
- Tidy gardens with rain water tank, garage, tool-shed and verandah
- Secure linear three car park space