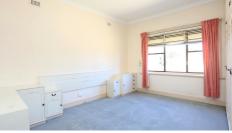

#### In Contrast:

- Four spacious bedrooms (two with BIR), or three and a sizeable study
- Generous rumpus or family room
- Polished wooden floors in most common areas
- Formal lounge and decorative ceilings
- Eat-in kitchen with retro electric stove and oven
- Two bathrooms
- Wall unit heating and cooling
- Tidy gardens with rain water tank, garage, tool-shed and verandah
- Secure linear three car park space