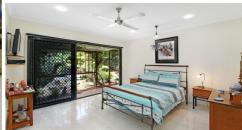

High ceilings and tiled floors through out keep the house cool and the timber plantation shutters to the front give the property that tropical feel.

Throw back the stacker doors and the expansive open plan kitchen, dining and family area flow seamlessly out to the North Facing undercover entertaining area and deck over looking the pool. Every bedroom is spacious with robes and fans but the Master Suite is enormous with a very large walk in robe, a timeless ensuite featuring his and hers sinks, seperate loo and stunning views out to the pool and the bush back drop.