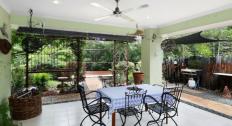

High ceilings and tiled floors through out keep the house cool and the timber plantation shutters to the front give the property that tropical feel.

Throw back the stacker doors and the expansive open plan kitchen, dining and family area flow seamlessly out to the North Facing undercover entertaining area and deck over looking the pool. Every bedroom is spacious with robes and fans but the Master Suite is enormous with a very large walk in robe, a timeless ensuite featuring his and hers sinks, seperate loo and stunning views out to the pool and the bush back drop.