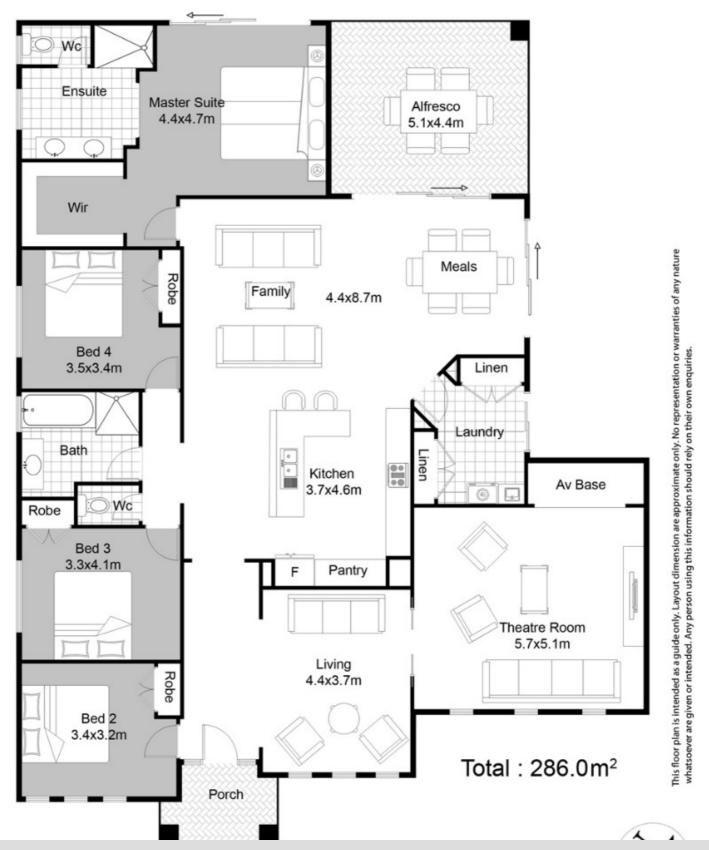

High ceilings and tiled floors through out keep the house cool and the timber plantation shutters to the front give the property that tropical feel.

Throw back the stacker doors and the expansive open plan kitchen, dining and family area flow seamlessly out to the North Facing undercover entertaining area and deck over looking the pool. Every bedroom is spacious with robes and fans but the Master Suite is enormous with a very large walk in robe, a timeless ensuite featuring his and hers sinks, seperate loo and stunning views out to the pool and the bush back drop.

With two more living spaces on offer the whole family can enjoy space and privacy as well as movie marathons in the super sized media room.

Planted in mainly natives you will find there is minimal maintenance required outside, a flat lawn area big enough to keep the kids and dog happy is not so big you will be a slave to the mower. As you meander along the brick paved paths through the mature gardens you will come across a citrus orchard and multiple "garden rooms" offering peace, total privacy and a place to take in the best that nature has to offer.

### 4 BED | 2 BATH | 4 CAR

PRICE:

offers over \$750,000

**OPEN FOR INSPECTION:** 

N/A

Tracy Fishburn 0449141349 tracy@atrealty.com.au www.atrealty.com.au

## 12 Kanga Court NINDERRY QLD 4561

Disclaimer: Please note this floor plan is for marketing purposes and is to be used as a guide only. All dimensions are estimates only and may not be exact measurements.