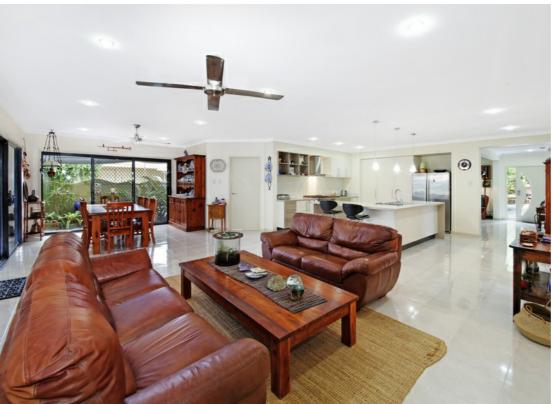

High ceilings and tiled floors through out keep the house cool and the timber plantation shutters to the front give the property that tropical feel.

Throw back the stacker doors and the expansive open plan kitchen, dining and family area flow seamlessly out to the North Facing undercover entertaining area and deck over looking the pool. Every bedroom is spacious with robes and fans but the Master Suite is enormous with a very large walk in robe, a timeless ensuite featuring his and hers sinks, seperate loo and stunning views out to the pool and the bush back drop.

With two more living spaces on offer the whole family can enjoy space and privacy as well as movie marathons in the super sized media room.

Planted in mainly natives you will find there is minimal maintenance required outside, a flat lawn area big enough to keep the kids and dog happy is not so big you will be a slave to the mower. As you meander along the brick paved paths through the mature gardens you will come across a citrus orchard and multiple "garden rooms" offering peace, total privacy and a place to take in the best that nature has to offer.