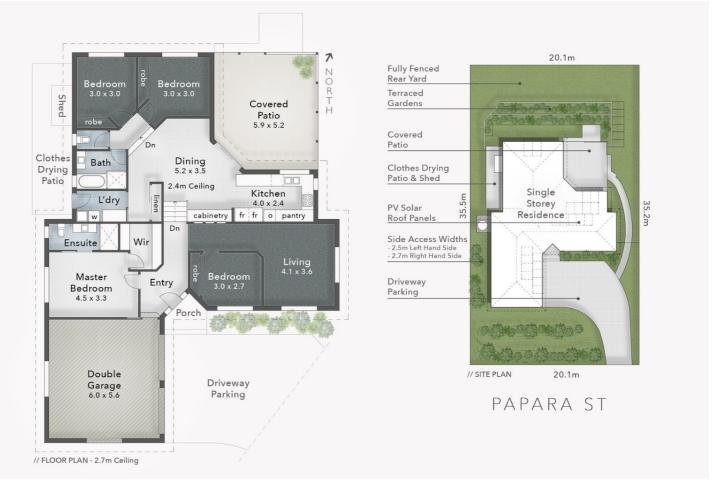

#### PROPERTY FEATURES:

- \* 4 bedrooms, master with walk-in robe and ensuite
- \* Family space that flows out to the entertaining area
- \* Galley kitchen with gas cooking
- \* Separate lounge
- \* 3 x air conditioning units
- \* 5kw solar system
- \* Solar hot water
- \* Insulation
- \* 2 x car garage, internal access
- \* Water tank
- \* Garden Shed
- \* Fully fenced yard with side access
- \* 707m2 block

# 4 BED | 2 BATH | 2 CAR

PRICE:

**CONTACT AGENT** 

**OPEN FOR INSPECTION:** 

N/A

Michelle Medynski 0426222233 michellem@atrealty.com.au www.atrealty.com.au

21 Papara Street PACIFIC PINES Block Size 707m²

puredesign PLANS FOR

FLOOR AREA SIZES

Internal 182m² Covered Patio & Porch 33m²

Total 215m² or 23 Squares

PROPERTY DETAILS

- 4 Bed - 2 Bath

- 2 Car + 2 Off-Street

verall presentation style, layout, imagery, fonts, background, colours and terminology are subject to strict copyright of Pure Design Concepts. No ownership on for building design. All measurements are approximate & individuals should rely on their own information. Find out more at puredesignconcepts.com.a