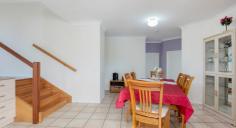

#### PROPERTY FEATURES:

- \* 4 bedrooms, master with walk-in robe and ensuite
- \* Family space that flows out to the entertaining area
- \* Galley kitchen with gas cooking
- \* Separate lounge
- \* 3 x air conditioning units
- \* 5kw solar system
- \* Solar hot water
- \* Insulation
- \* 2 x car garage, internal access
- \* Water tank
- \* Garden Shed
- \* Fully fenced yard with side access
- \* 707m2 block