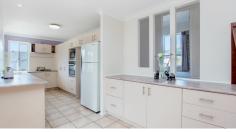

#### PROPERTY FEATURES:

- \* 4 bedrooms, master with walk-in robe and ensuite
- \* Family space that flows out to the entertaining area
- \* Galley kitchen with gas cooking
- \* Separate lounge
- \* 3 x air conditioning units
- \* 5kw solar system
- \* Solar hot water
- \* Insulation
- \* 2 x car garage, internal access
- \* Water tank
- \* Garden Shed
- \* Fully fenced yard with side access
- \* 707m2 block