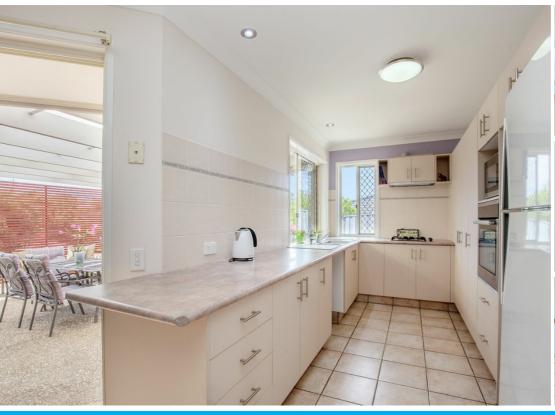

#### PROPERTY FEATURES:

- \* 4 bedrooms, master with walk-in robe and ensuite
- \* Family space that flows out to the entertaining area
- \* Galley kitchen with gas cooking
- \* Separate lounge
- \* 3 x air conditioning units
- \* 5kw solar system
- \* Solar hot water
- \* Insulation
- \* 2 x car garage, internal access
- \* Water tank
- \* Garden Shed
- \* Fully fenced yard with side access
- \* 707m2 block