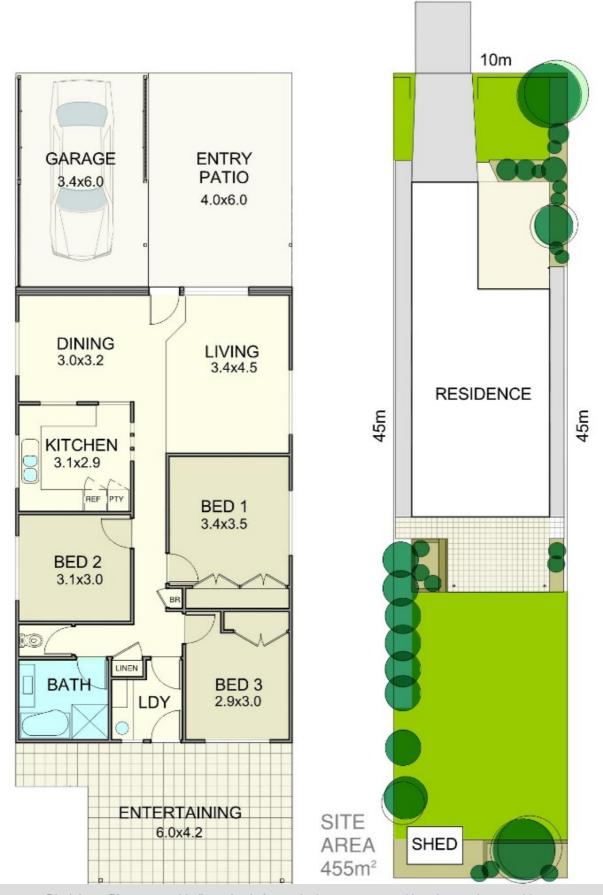

## CHRISTMAS HAS COME EARLY

This lovely modernized family home will not disappoint that astute buyer, New carpet and paint throughout. Owners bought elsewere after many happy years here. Features:

- 3 bedrooms with built in robes and fans throughout
- Main bedroom with Robe
- Modern kitchen with plenty of cupboard space, Dishwasher, pantry
- · Lounge area new carpet and separate dining area tiled
- Air conditioning
- Modern bathroom, with shower and bathtub
- · Separate toilet
- Good size laundry with cupboard space and sink
- Carport
- Low maintenance garden fully fenced room for pool
- 455m block
- · Modern covered entertainment area with Merbeu uprights
- Shed

## **OPEN FOR INSPECTION:**

N/A

Nick Powell 0416060535 nickpowell@atrealty.com.au www.atrealty.com.au

Disclaimer: Please note this floor plan is for marketing purposes and is to be used as a guide only. All dimensions are estimates only and may not be exact measurements.