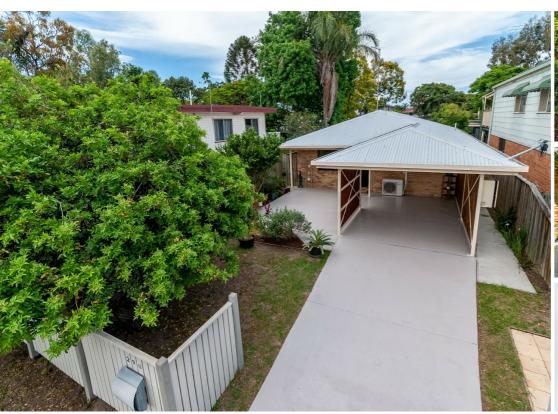

## CHRISTMAS HAS COME EARLY

This lovely modernized family home will not disappoint that astute buyer, New carpet and paint throughout. Owners bought elsewere after many happy years here. Features:

- 3 bedrooms with built in robes and fans throughout
- Main bedroom with Robe
- Modern kitchen with plenty of cupboard space, Dishwasher, pantry
- · Lounge area new carpet and separate dining area tiled
- Air conditioning
- Modern bathroom, with shower and bathtub
- · Separate toilet
- Good size laundry with cupboard space and sink
- Carport
- Low maintenance garden fully fenced room for pool
- 455m block
- · Modern covered entertainment area with Merbeu uprights
- Shed