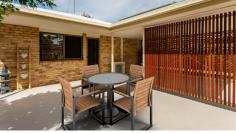

## CHRISTMAS HAS COME EARLY

This lovely modernized family home will not disappoint that astute buyer, New carpet and paint throughout. Owners bought elsewere after many happy years here. Features:

- 3 bedrooms with built in robes and fans throughout
- Main bedroom with Robe
- Modern kitchen with plenty of cupboard space, Dishwasher, pantry
- · Lounge area new carpet and separate dining area tiled
- Air conditioning
- Modern bathroom, with shower and bathtub
- · Separate toilet
- Good size laundry with cupboard space and sink
- Carport
- Low maintenance garden fully fenced room for pool
- 455m block
- · Modern covered entertainment area with Merbeu uprights
- Shed