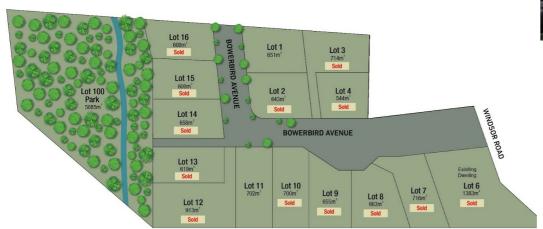

## ONLY 2 BLOCKS LEFT - BE FAST!

This beautiful elevated flat block of land is totally ready for you and your brand new build.

With the developer adding tens of thousands of dollars in value to this block in the way of rendered retaining walls and fencing the only thing left is your dream house.

Bowerbird Avenue Burnside is your NEW home address.

This large 651sqm block has ample space for you to design the home of your dreams. Come to site and experience the tranquility and natural beauty of this magnificent estate.