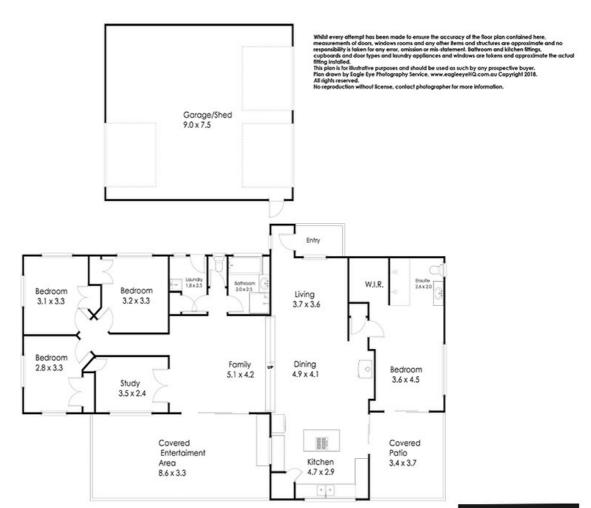

### 1 GRANDIS COURT CASHMERE

#### BEST VALUE IN CASHMERE

Presenting to the market Cashmere's best value for money four bedroom plus study home situated on 1250m2 in the ever sought after Greenwoods Estate. This fabulous property has loads to offer, being positioned on a corner block overlooking the bushland nature reserve, a massive 9 x 7.5m shed and saltwater pool just to name a few!

Additional features
Fully fenced 1250m2 Block
4 Bedrooms Plus a Study
Air-conditioning
Fireplace
Massive 9x7.5m Shed
Inground Salt Water Pool
Freshly Painted Exterior

## 4 BED | 2 BATH | 2 CAR

PRICE: \$749,000+

OPEN FOR INSPECTION: N/A

Natalie Johnston 0419689309 natalie@atrealty.com.au Natalieatrealty

1 Grandis Court Cashmere 4500

Disclaimer: Please note this floor plan is for marketing purposes and is to be used as a guide only. All dimensions are estimates only and may not be exact measurements.