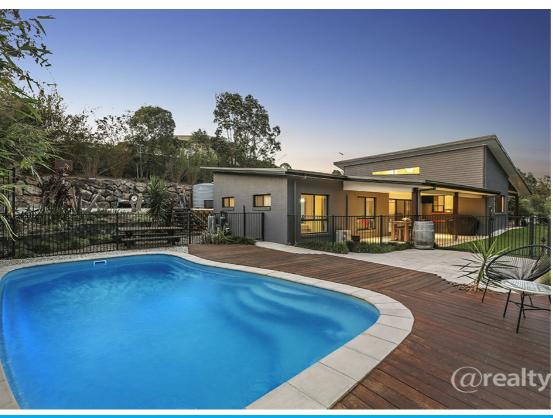

#### BEST VALUE IN CASHMERE

Presenting to the market Cashmere's best value for money four bedroom plus study home situated on 1250m2 in the ever sought after Greenwoods Estate. This fabulous property has loads to offer, being positioned on a corner block overlooking the bushland nature reserve, a massive 9 x 7.5m shed and saltwater pool just to name a few!

This residence has been masterfully designed to create a highly functional and private lifestyle that will suit a diverse range of buyers. The key feature of this home is it's massive ultra private indoor and outdoor living areas. It has an inviting, homely feel, whether you are creating a meal in the kitchen, watching a movie in the lounge, enjoying a drink or BBQ under the covered alfresco entertaining area, swimming in the refreshing salt water pool or immersing yourself in the fabulously large 9x7.5m shed! You will absolutely fall in love with the privacy this home has to offer and how secure you feel within it.

Additional features
Fully fenced 1250m2 Block
4 Bedrooms Plus a Study
Air-conditioning
Fireplace
Massive 9x7.5m Shed
Inground Salt Water Pool
Freshly Painted Exterior