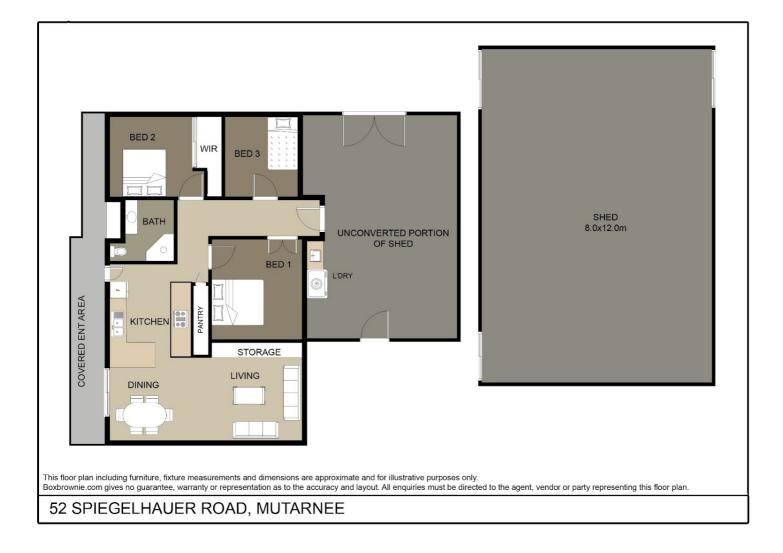

The home is a 3 bedroom converted shed with a large unconverted portion attached and a lovely paved entertainment area to the side, and in addition there is a 12M x 8M shed, and other structures as well.

#### 3 BED | 1 BATH | 6 CAR

PRICE: \$275,000

OPEN FOR INSPECTION: N/A

Gerard Black 0426779633 gerardblack@atrealty.com.au www.atrealty.com.au

Disclaimer: Please note this floor plan is for marketing purposes and is to be used as a guide only. All dimensions are estimates only and may not be exact measurements.