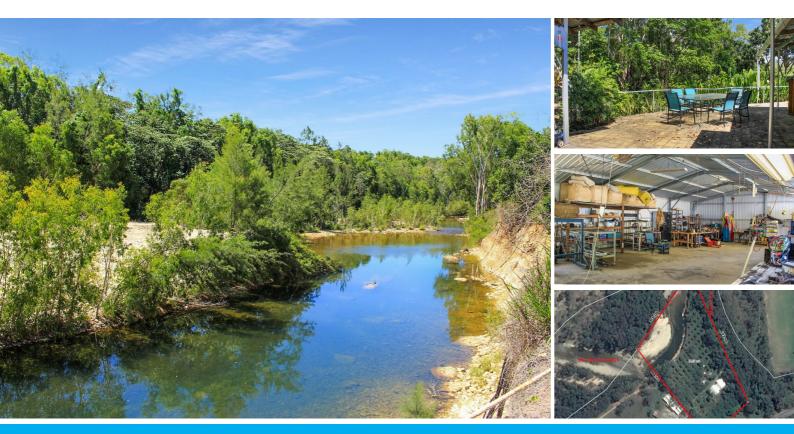

### LIFESTYLE AT ITS BEST!

This 2.53 hectare block at Mutarnee would have to be one of the most picturesque home sites around. Located at the intersection of Big Crystal Creek and Little Crystal Creek, this property has Big Crystal Creek running through it and offers buyers the opportunity to own their very on piece of paradise with private swimming holes, fantastic fishing and running water year round.. The owner is selling the property as a walk in, walk out proposition with EVERYTHING INCLUDED!

Yes, that's right, everything, there are too many included items to mention individually, but some of them are, 2 ride-on mowers, mini tractor with bucket and slasher, 6x4 trailer, a variety of pumps and compressors, a shed full of various tools, electrical and battery tools, gas generator, kayak, all the furniture and appliances in the home, and lots more!

Other inclusions are, a water licence to pump from both creeks, 3 phase power and a gas hotwater system.

In addition, there are numerous established exotic fruit trees such as, Pomelo, Soursop, Longan, Lychee, Sopote, Jackfruit, Cherimoya, Chestnut, Jaboticaba, Tropical Peach, Mangostene, Fig, Sapodilla and Grapefruit.

The home is a 3 bedroom converted shed with a large unconverted portion attached and a lovely paved entertainment area to the side, and in addition there is a 12M x 8M shed, and other structures as well.