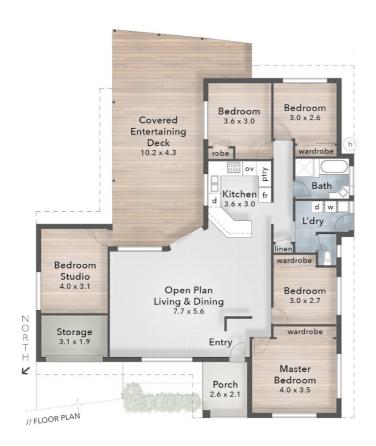

FLOOR AREA SIZES Internal 148m<sup>2</sup>

Internal 148m<sup>2</sup> Deck & Porch 52m<sup>2</sup> Total 200m<sup>2</sup> or 22 Squares

ne overall presentation style, layout, imagery, fonts, background, colours and terminology are subject to strict copyright of Pure Design Concepts. No ownership taken for building design. All measurements are approximate & individuals should rely on their own information. Find out more at **puredesign.concepts.com.** 

A

Disclaimer: Please note this floor plan is for marketing purposes and is to be used as a guide only. All dimensions are estimates only and may not be exact measurements.