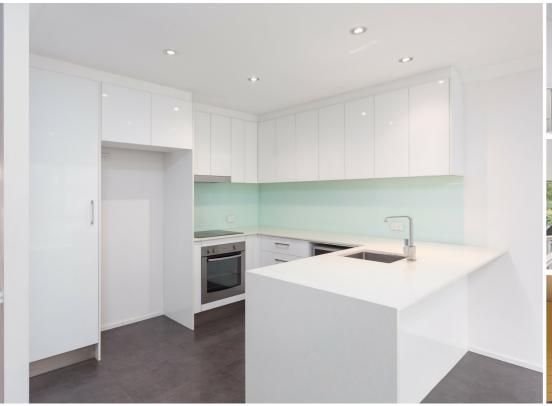

#### Property hallmarks include:

- A deluxe kitchen with stone bench tops and modern appliances;
- A lavish main bathroom including a luxurious freestanding bathtub;
- A custom-built entertainment feature wall with built-in LED lighting;
- A generously sized master suite including a walk-through robe and modern ensuite;
- Two additional spacious bedrooms with ceiling fans and built-in-robes;
- A beautifully renovated laundry;
- A single lock-up garage with two additional off-street car parks;
- Hot and cold reverse cycle air conditioning in the upstairs living area for comfortable climate controlled living;
- Low maintenance resort style living with a swimming pool, barbecue area and gardens maintained by live onsite caretakers; and
- NBN high-speed internet available;