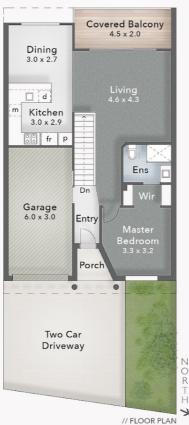

## BEACHWOOD VILLAS 15/232 Guineas Creek Rd ELANORA

- 2 Bath 1 Car + 2 Off-Street

#### FLOOR AREA SIZES

Internal 135m²

Patio, Balcony & Porch 20m² Total 155m² or 17 Squares

puredesignconcepts.com.au

puredesign

PLANS FOR PURPOSE\_

Disclaimer: Please note this floor plan is for marketing purposes and is to be used as a guide only. All dimensions are estimates only and may not be exact measurements.

Upper Level