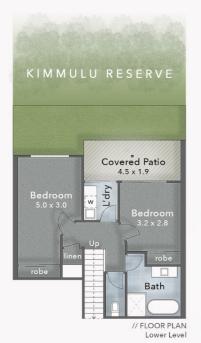

## BEACHWOOD VILLAS 15/232 Guineas Creek Rd ELANORA

- 2 Bath 1 Car + 2 Off-Street

#### FLOOR AREA SIZES

Internal 135m²

Patio, Balcony & Porch 20m² Total 155m² or 17 Squares

puredesignconcepts.com.au

puredesign

PLANS FOR PURPOSE\_

Disclaimer: Please note this floor plan is for marketing purposes and is to be used as a guide only. All dimensions are estimates only and may not be exact measurements.

Upper Level