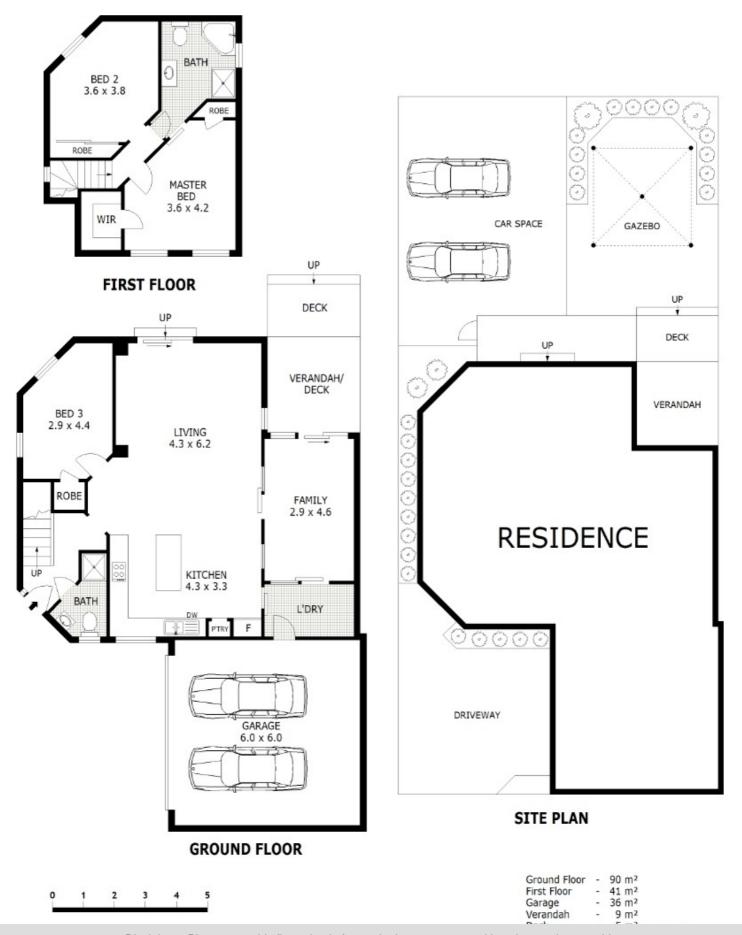

## 5/189 SCORESBY ROAD BORONIA

## WARM AS A SMILE

This modern and contemporary townhouse is a superb choice for all home buyers, perfectly situated in a spacious complex with plenty of off-street parking.

This low maintenance home is only a few kilometers from all the amenities Boronia and Bayswater have to offer. Shopping Precinct, train stations, bus stop, restaurants, schools, medical facilities, major arterials and a short drive to Knox Westfield, and the East Link Freeway. Features include; fully appointed open plan kitchen overlooking a spacious meals / family / lounge area, a spacious sun-room and the superb alfresco veranda with large decking, court yard garden with plenty of room for the family BBQ.

This modern floor plan offers an easy flow with open living to accommodate dining tables & lounge suites, 3 generous size bedrooms, the master with full en-suite effect, built in robes and a separate family bathroom with spa bath and separate toilet.

Other features include; Quality fixtures & fittings, tiles to wet areas, gas-ducted heating, 2 split system air conditioners, hardwood timber floors, internal entry via the double garage, garden shed, remote garage door, ample off street parking and so much more! Hurry! An inspection will impress!

## 3 BED | 2 BATH | 2 CAR

PRICE:

\$639,950

**OPEN FOR INSPECTION:** 

N/A

Lou Rinnovasi 0417166668 lou@atrealty.com.au www.atrealty.com.au

Disclaimer: Please note this floor plan is for marketing purposes and is to be used as a guide only. All dimensions are estimates only and may not be exact measurements.