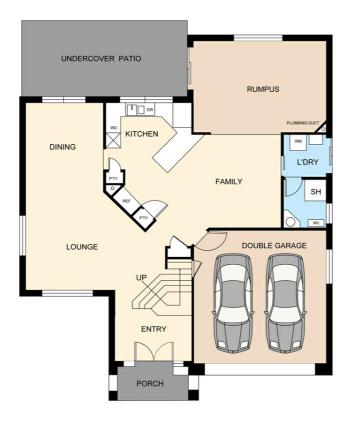

#### A few of the many features:

- 4 bedrooms plus study nook, all with builtin robes and ceiling fans. Main bedroom with Air conditioning
- 3 bathrooms, full bathroom downstairs with access from pool
- 3 living areas
- Kitchen with electric oven, cooktop, dishwasher and plumbing for fridge
- Double lock up garage
- Inground 55,000L saltwater pool with builtin cleaning system
- Air Conditioned living areas
- Cosy Fireplace
- Cool and cosy insulation, whirlybirds and vents
- Watertank 5000L
- Undercover insulated patio 7.1m x 3.35m
- Rear access to the lot for your caravan, boat or trailer.
- Security system including cameras
- Steel frame
- NBN ready

#### **OPEN FOR INSPECTION:**

N/A

Paivi Dickie 0412909541 paivi@atrealty.com.au www.atrealty.com.au

LOWER STORY FLOOR PLAN

Disclaimer: Please note this floor plan is for marketing purposes and is to be used as a guide only. All dimensions are estimates only and may not be exact measurements.