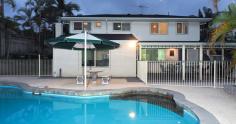

Generous living spaces make entertaining a breeze with a huge undercover alfresco area overlooking the large self cleaning inground pool.

Upstairs you will find 4 generous bedrooms, and an open study nook on the landing. Master with its own private balcony to enjoy your morning coffee and an ensuite, walk in robe, and air conditioning,

#### A few of the many features:

- 4 bedrooms plus study nook, all with builtin robes and ceiling fans. Main bedroom with Air conditioning
- 3 bathrooms, full bathroom downstairs with access from pool
- 3 living areas
- Kitchen with electric oven, cooktop, dishwasher and plumbing for fridge
- Double lock up garage
- Inground 55,000L saltwater pool with builtin cleaning system
- Air Conditioned living areas
- Cosy Fireplace
- Cool and cosy insulation, whirlybirds and vents
- Watertank 5000L
- Undercover insulated patio 7.1m x 3.35m
- Rear access to the lot for your caravan, boat or trailer.
- Security system including cameras
- Steel frame
- NBN ready