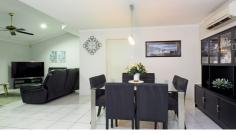

Generous living spaces make entertaining a breeze with a huge undercover alfresco area overlooking the large self cleaning inground pool.

Upstairs you will find 4 generous bedrooms, and an open study nook on the landing. Master with its own private balcony to enjoy your morning coffee and an ensuite, walk in robe, and air conditioning,

#### A few of the many features:

- 4 bedrooms plus study nook, all with builtin robes and ceiling fans. Main bedroom with Air conditioning
- 3 bathrooms, full bathroom downstairs with access from pool
- 3 living areas
- Kitchen with electric oven, cooktop, dishwasher and plumbing for fridge
- Double lock up garage
- Inground 55,000L saltwater pool with builtin cleaning system
- Air Conditioned living areas
- Cosy Fireplace
- Cool and cosy insulation, whirlybirds and vents
- Watertank 5000L
- Undercover insulated patio 7.1m x 3.35m
- Rear access to the lot for your caravan, boat or trailer.
- Security system including cameras
- Steel frame
- NBN ready