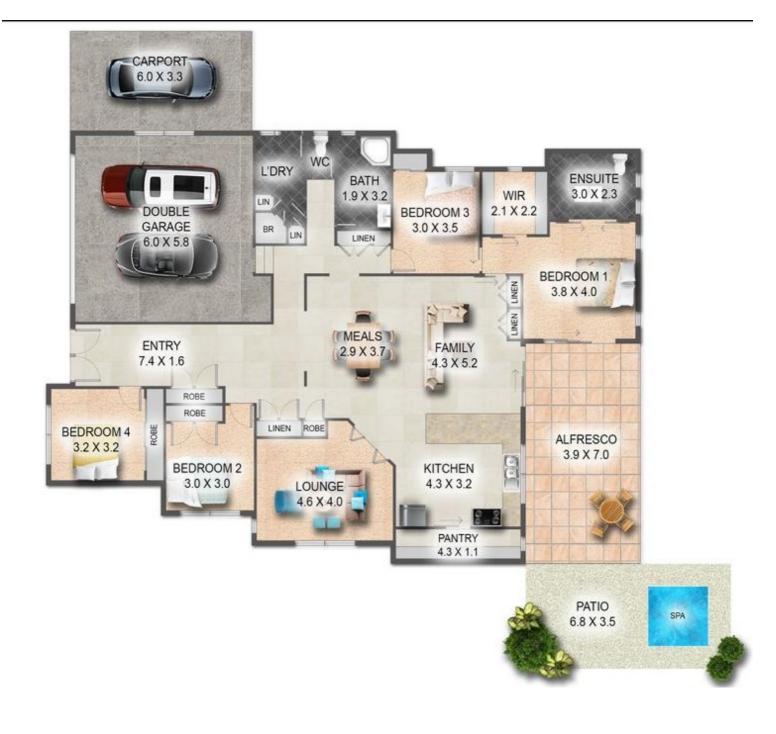

#### FAMILY ENTERTAINER PRIZE HOME

A home of particular quality, presented in immaculate near new condition, located in a peaceful, private position backing onto reserve. This single level, easy to maintain residence is perched on 741sqm, fully landscaped and beautifully manicured. Excess of storage options both inside and out with large carport plus off street parking. Stay cool in summer within the sea-breeze and double installation throughout. Embrace relaxed coastal lifestyle entertaining under the large alfresco patio all within walking distance to parks and recreation.

#### **FEATURES**

Master bedroom with walk-in-robe, ensuite with double shower and patio access

Open plan living/dining area with separate second lounge or media room

Modern kitchen boasting huge walk-in/butler's pantry, breakfast bar, induction cooktop & large luxurious drawer dishwasher

Air-conditioned throughout with 3 x split systems

Covered outdoor entertaining area with therapeutic spa

Quality fixtures and fittings throughout

Established gardens, fruit trees, herbs, water tank and 3 x storage sheds

DLUG with internal access plus side access

Safe and secure with video intercom system and back-to-base alarm system

Motivated to sell due to downsizing

You must inspect to appreciate

Contact local agent Justin Schmith 0422051505 www.schmith.com.au

## 4 BED | 2 BATH | 0 CAR

PRICE:

Contact Agent

**OPEN FOR INSPECTION:** 

N/A

Justin Schmith 0422051505 justinschmith@atrealty.com.au www.atrealty.com.au

Disclaimer: Please note this floor plan is for marketing purposes and is to be used as a guide only. All dimensions are estimates only and may not be exact measurements.