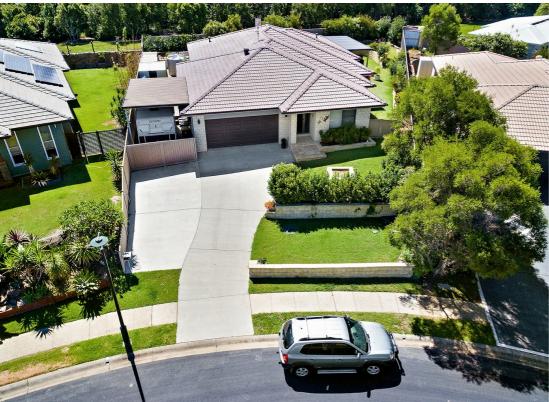

### 71 LENNOX CIRCUIT POTTSVILLE

#### FAMILY ENTERTAINER PRIZE HOME

A home of particular quality, presented in immaculate near new condition, located in a peaceful, private position backing onto reserve. This single level, easy to maintain residence is perched on 741sqm, fully landscaped and beautifully manicured. Excess of storage options both inside and out with large carport plus off street parking. Stay cool in summer within the sea-breeze and double installation throughout. Embrace relaxed coastal lifestyle entertaining under the large alfresco patio all within walking distance to parks and recreation.

#### **FEATURES**

Master bedroom with walk-in-robe, ensuite with double shower and patio access

Open plan living/dining area with separate second lounge or media room

Modern kitchen boasting huge walk-in/butler's pantry, breakfast bar, induction cooktop & large luxurious drawer dishwasher

Air-conditioned throughout with 3 x split systems

Covered outdoor entertaining area with therapeutic spa

Quality fixtures and fittings throughout

Established gardens, fruit trees, herbs, water tank and 3 x storage sheds

DLUG with internal access plus side access

Safe and secure with video intercom system and back-to-base alarm system

Motivated to sell due to downsizing

You must inspect to appreciate

Contact local agent Justin Schmith 0422051505 www.schmith.com.au