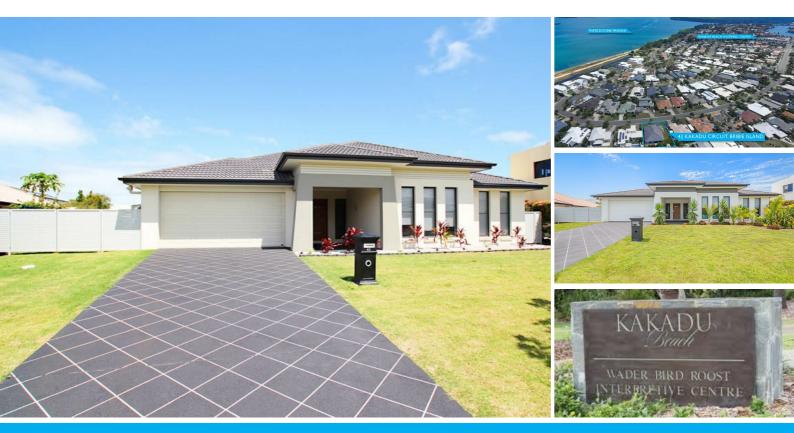

### 42 KAKADU CIRCUIT BANKSIA BEACH

### KAKADU BEAUTY - 150 METRES TO THE WATER!

This is a gorgeous quality Plantation built home situated on a 750 sqm block in one of the most beautiful and quiet locations on the Island. Just a few minutes' walk will take you to the Pumicestone Passage where you will find the wading birds sanctuary, beach, boat ramp, barbeque facilities, children's playgrounds and more. Enjoy evening strolls along the Esplanade and marvel at the beautiful sunsets to the Glass House Mountains. The local shopping centre is close by with its supermarket and medical centre.

The home has 4 bedrooms, study, 2 bathrooms, 4 living areas and double garage. Double side access provides plenty of room to store a boat and caravan. The opportunities here are endless with plenty of room to install a swimming pool.