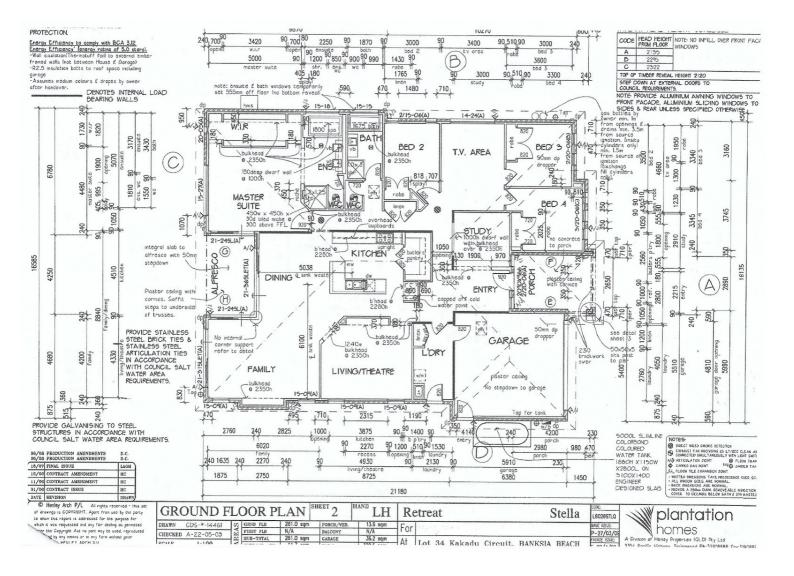

The home has 4 bedrooms, study, 2 bathrooms, 4 living areas and double garage. Double side access provides plenty of room to store a boat and caravan. The opportunities here are endless with plenty of room to install a swimming pool.

The main living areas are open plan with a quality kitchen, dining and family room overlooking the outdoor alfresco living area. There is a separate wing with 3 queen size bedrooms opening out onto a TV/living area which would be ideal for the children or guests. A king size master suite with a generous walk behind wardrobe and en-suite with spa bath tub is privately situated to the rear of the home.

#### 4 BED | 2 BATH | 0 CAR

PRICE: SOLD BY GEOFF TUTT

OPEN FOR INSPECTION: N/A

Geoff and Rose Tutt 0414230130 geoff@atrealty.com.au www.atrealty.com.au

Disclaimer: Please note this floor plan is for marketing purposes and is to be used as a guide only. All dimensions are estimates only and may not be exact measurements.