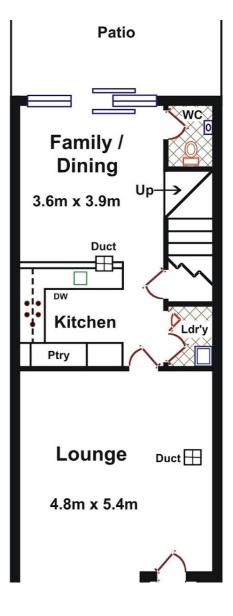

## GEORGIAN STYLE TERRACE HOME IN GREAT LOCATION

Fantastic location

3 Bedrooms Master with french doors opening to balcony, ensuite and wi robe 2nd bedroom with robe formal lounge room update kitchen with s/steel appliances, dishwasher family/dine area with tiled floor r/c duct air - conditioning 2 bathrooms & 3 toilets double auto carport paved courtyard

## 3 BED | 2 BATH | 2 CAR

PRICE: \$550

OPEN FOR INSPECTION: N/A

Terry Webster 0419993357 terrywebster@atrealty.com.au www.atrealty.com.au RLA: 269823

RLA 269823

158.31

Disclaimer: Please note this floor plan is for marketing purposes and is to be used as a guide only. All dimensions are estimates only and may not be exact measurements.