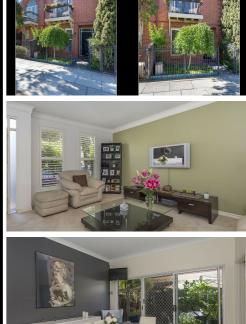

## GEORGIAN STYLE TERRACE HOME IN GREAT LOCATION

Fantastic location

3 Bedrooms Master with french doors opening to balcony, ensuite and wi robe 2nd bedroom with robe formal lounge room update kitchen with s/steel appliances, dishwasher family/dine area with tiled floor r/c duct air - conditioning 2 bathrooms & 3 toilets double auto carport paved courtyard

Walking distance to O'Connell Street, Village Shopping Centre, Hotels, cafes, Adelaide Oval, transport

Contact 83965000 for private inspection

no pets

unfurnished

available now