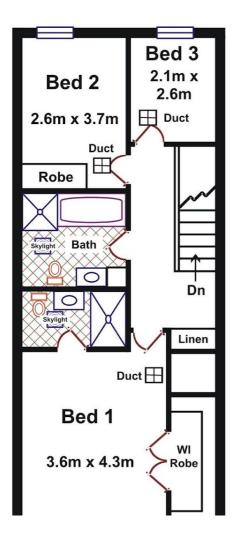

## GEORGIAN STYLE TERRACE HOME IN GREAT LOCATION

Fantastic location

3 Bedrooms Master with french doors opening to balcony, ensuite and wi robe 2nd bedroom with robe formal lounge room update kitchen with s/steel appliances, dishwasher family/dine area with tiled floor r/c duct air - conditioning 2 bathrooms & 3 toilets double auto carport paved courtyard

## 3 BED | 2 BATH | 2 CAR

PRICE: \$550

OPEN FOR INSPECTION: N/A

Terry Webster 0419993357 terrywebster@atrealty.com.au www.atrealty.com.au RLA: 269823

RLA 269823

158.31

Disclaimer: Please note this floor plan is for marketing purposes and is to be used as a guide only. All dimensions are estimates only and may not be exact measurements.