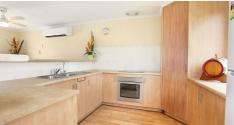

With an abundance of space and shedding, this is the perfect place to just sit back and relax with all the hard work already done.

Additional property features include:

- · Upstairs open plan kitchen / meals / living
- Upstairs master bedroom with ensuite and walk-in robe.
- 2 x glass sliding doors from living and master bedroom
- Neutral colour tones and timber flooring throughout
- Wall mounted heating / cooling units in upstairs main living and bedroom 1
- Separate living area downstairs
- Double glazed west facing windows complete with roller shutters
- · Clever under stair storage
- · Ceiling fans in all upper level rooms
- Established low maintenance garden