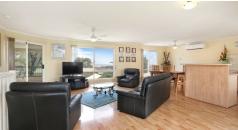

With an abundance of space and shedding, this is the perfect place to just sit back and relax with all the hard work already done.

Additional property features include:

- · Upstairs open plan kitchen / meals / living
- Upstairs master bedroom with ensuite and walk-in robe.
- 2 x glass sliding doors from living and master bedroom
- Neutral colour tones and timber flooring throughout
- Wall mounted heating / cooling units in upstairs main living and bedroom 1
- Separate living area downstairs
- Double glazed west facing windows complete with roller shutters
- · Clever under stair storage
- · Ceiling fans in all upper level rooms
- Established low maintenance garden