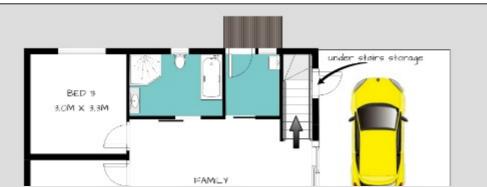

With an abundance of space and shedding, this is the perfect place to just sit back and relax with all the hard work already done.

Additional property features include:

- · Upstairs open plan kitchen / meals / living
- Upstairs master bedroom with ensuite and walk-in robe.
- 2 x glass sliding doors from living and master bedroom
- Neutral colour tones and timber flooring throughout
- Wall mounted heating / cooling units in upstairs main living and bedroom 1
- Separate living area downstairs
- Double glazed west facing windows complete with roller shutters
- · Clever under stair storage
- · Ceiling fans in all upper level rooms
- Established low maintenance garden

LOWER LEVEL

I LANARK STREET SELLICKS BEACH