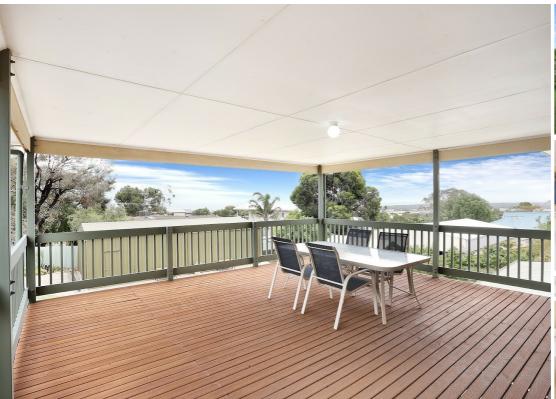

With sea views from inside the home and from the large upstairs timber balcony, this is the perfect place to entertain or relax and watch the stunning Sellicks Beach sunsets.

With a large 6m x 12m shed with concrete floor and power providing added flexibility as a rumpus room / kids retreat / home activity or just a great storage area for the caravan and boat.