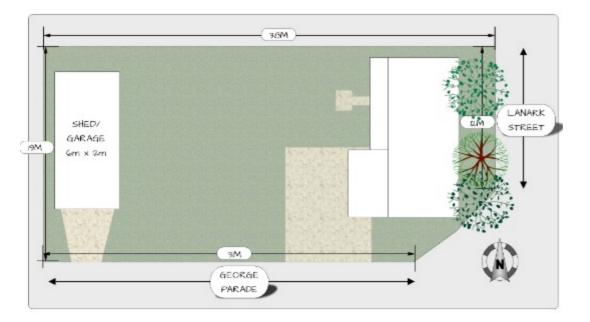

## SEA VIEWS AND NEAT AS A PIN

Blue Door Property Sales | @realty agent Shane Magor, proudly presents 1 Lanark Street, Sellicks Beach FOR SALE.

Built in 2004 and perfectly positioned on a 720m2 corner allotment is this neat as a pin 2 storey family home.

With sea views from inside the home and from the large upstairs timber balcony, this is the perfect place to entertain or relax and watch the stunning Sellicks Beach sunsets.

With a large 6m x 12m shed with concrete floor and power providing added flexibility as a rumpus room / kids retreat / home activity or just a great storage area for the caravan and boat.

With an abundance of space and shedding, this is the perfect place to just sit back and relax with all the hard work already done.

Additional property features include:

- · Upstairs open plan kitchen / meals / living
- Upstairs master bedroom with ensuite and walk-in robe.
- 2 x glass sliding doors from living and master bedroom
- Neutral colour tones and timber flooring throughout
- Wall mounted heating / cooling units in upstairs main living and bedroom 1
- Separate living area downstairs
- Double glazed west facing windows complete with roller shutters
- · Clever under stair storage
- · Ceiling fans in all upper level rooms
- Established low maintenance garden