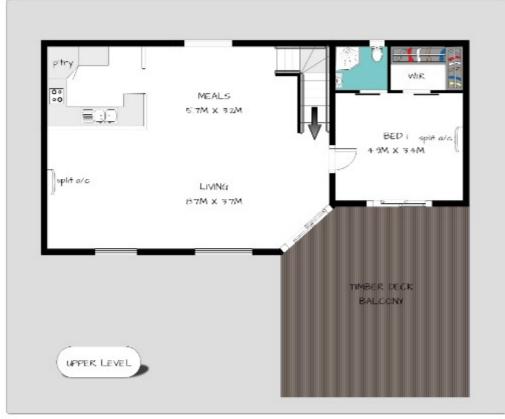

With an abundance of space and shedding, this is the perfect place to just sit back and relax with all the hard work already done.

Additional property features include:

- · Upstairs open plan kitchen / meals / living
- Upstairs master bedroom with ensuite and walk-in robe.
- 2 x glass sliding doors from living and master bedroom
- Neutral colour tones and timber flooring throughout
- Wall mounted heating / cooling units in upstairs main living and bedroom 1
- Separate living area downstairs
- Double glazed west facing windows complete with roller shutters
- · Clever under stair storage
- · Ceiling fans in all upper level rooms
- Established low maintenance garden

LOWER LEVEL

I LANARK STREET SELLICKS BEACH