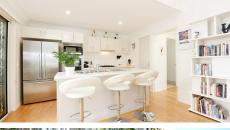

The kitchen is gorgeous, with stainless steel appliances, gas cooking, pantry, dishwasher, island bench and loads of cupboard space.

Walk out onto a large covered outdoor deck overlooking the beautiful duck pond with abundant bird life.