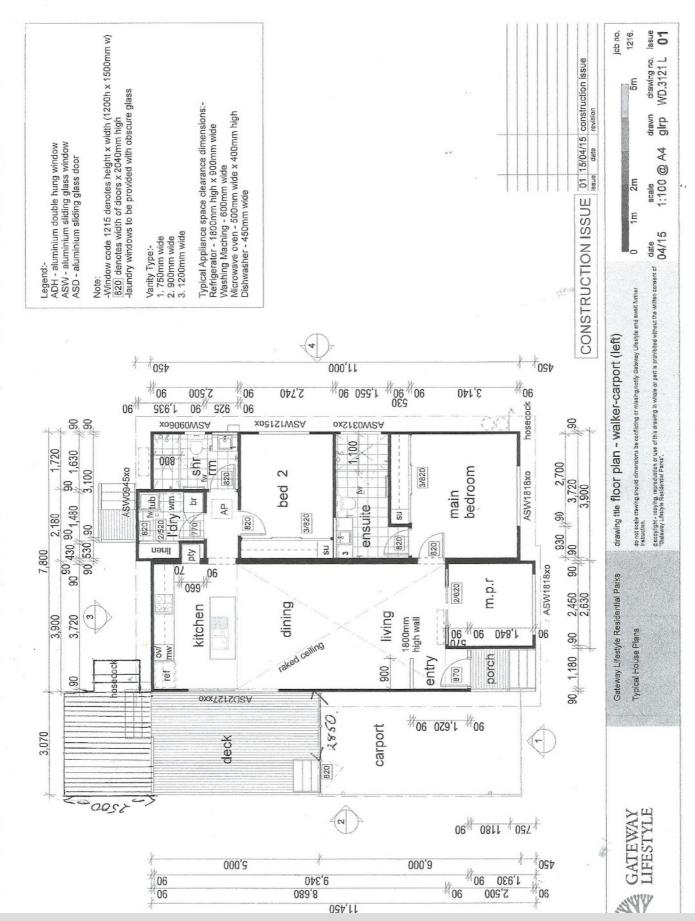

## 3 BED | 2 BATH | 2 CAR

PRICE: \$417,000

OPEN FOR INSPECTION: N/A

Bev Rolfe 0412363604 bevrolfe@atrealty.com.au www.atrealty.com.au

Disclaimer: Please note this floor plan is for marketing purposes and is to be used as a guide only. All dimensions are estimates only and may not be exact measurements.