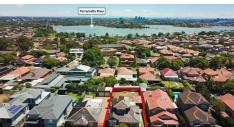

## **DECEASED ESTATE ON 696M2**

This may be the first house on Mooculta Street built by the Sheath family about 1910-15 and never offered for sale since then. The property is considered to be in the best position on the street, and is close to schools, cafes, restaurants and public transport.