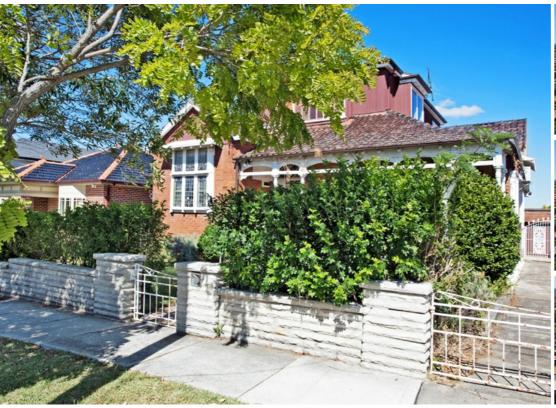

## 7 MOOCULTA STREET RUSSELL LEA

## **DECEASED ESTATE ON 696M2**

This may be the first house on Mooculta Street built by the Sheath family about 1910-15 and never offered for sale since then. The property is considered to be in the best position on the street, and is close to schools, cafes, restaurants and public transport.

The house presently comprises downstairs large formal living room with some original coloured glass windows, separate dining room kitchen bathroom and bedroom with enclosed sunroom and outdoor verandah.

Upstairs there is the main bedroom with walk in wardrobe, bathroom and second bedroom.

Many possibilities await for the new owner to renovate or build something exciting. There is plenty of room that this wide block has to offer for any buyer or family looking to make it their own.