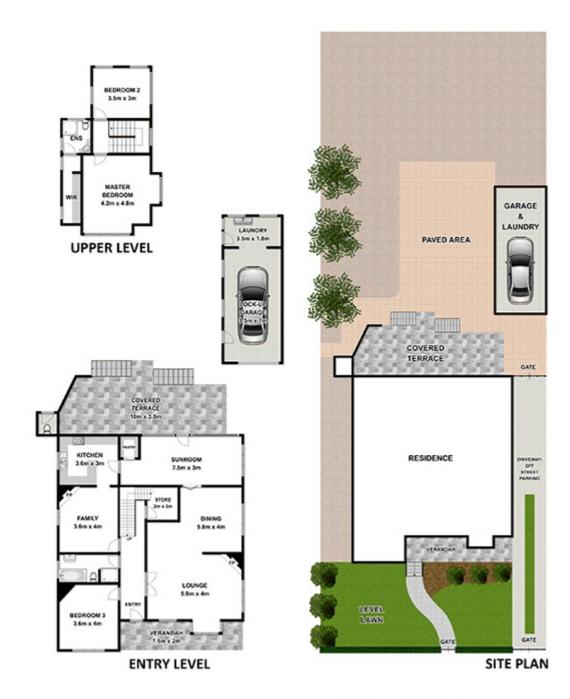

The house presently comprises downstairs large formal living room with some original coloured glass windows, separate dining room kitchen bathroom and bedroom with enclosed sunroom and outdoor verandah.

Upstairs there is the main bedroom with walk in wardrobe, bathroom and second bedroom.

Many possibilities await for the new owner to renovate or build something exciting. There is plenty of room that this wide block has to offer for any buyer or family looking to make it their own.

## 3 BED | 2 BATH | 0 CAR

PRICE:

Contact Agent

**OPEN FOR INSPECTION:** 

N/A

Vincent Nastasi 0488808300 vincent@atrealty.com.au www.atrealty.com.au

7 Mooculta Street
RUSSELL LEA

Disclaimer: Please note this floor plan is for marketing purposes and is to be used as a guide only. All dimensions are estimates only and may not be exact measurements.