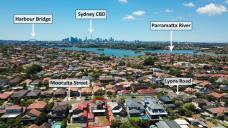

## **DECEASED ESTATE ON 696M2**

This may be the first house on Mooculta Street built by the Sheath family about 1910-15 and never offered for sale since then. The property is considered to be in the best position on the street, and is close to schools, cafes, restaurants and public transport.