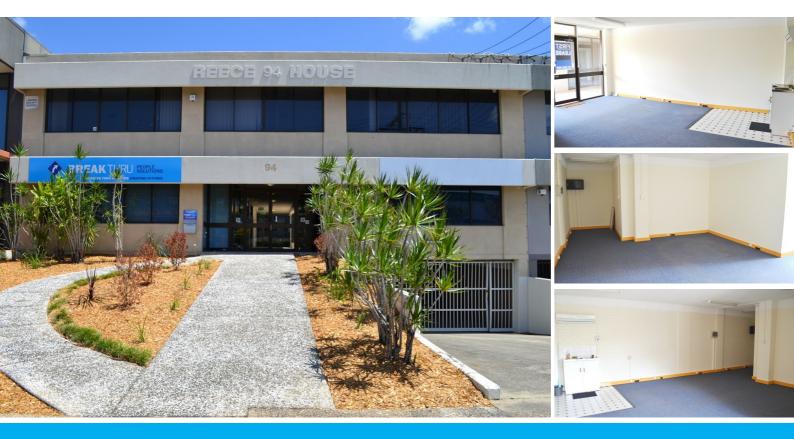

# 10/94 GEORGE STREET BEENLEIGH

## STOP WORKING FROM HOME!

- \* 40m2\* open plan unit
- \* Kitchenette, air conditioning, basement parking, common alfresco area
- \* First floor suite with no disabled access
- \* Signage board out front of building
- \* Close to public transport, buses, train station etc.
- \* Central location close to everything in Beenleigh
- \* Seconds to M1 Motorway
- \* Incentives on offer, motivated landlord

#### PRICE:

\$8,000 + GST Gross pa (Includes Outgoings)