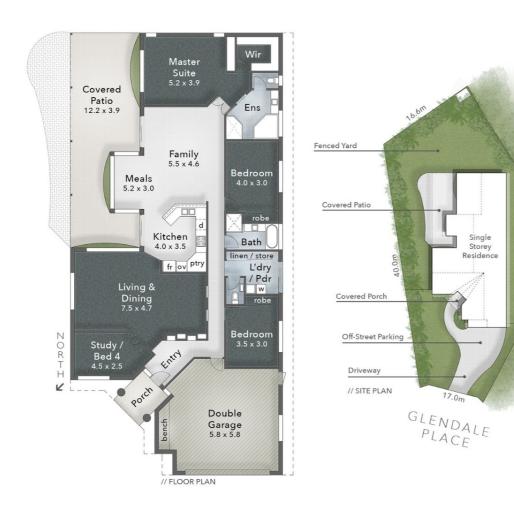

Features include

- 4 large bedrooms with wardrobes
- 2 bathrooms the master bedroom with en suite
- Reverse cycle air conditioning
- 925m2 land size with side access
- Flyscreens
- Garden shed
- Room for pool
- Room for a large shed
- Double auto lock up garage
- Cul de sac position

## 4 BED | 2 BATH | 2 CAR

PRICE: UNDER CONTRACT

OPEN FOR INSPECTION: N/A

Andrew Colley 0488217803 andrewcolley@atrealty.com.au andrewcolley.com.au

1 Glendale Place HELENSVALE Block Size 925m<sup>2</sup> - 4 Bed - 2 Bath + Powder - 2 Car FLOOR AREA SIZES Internal 232m<sup>2</sup> Covered Patio & Porch 46m<sup>2</sup> Total 278m<sup>2</sup> or 30 Squares

puredesign

PLANS FOR PURPOSE\_

Disclaimer: Please note this floor plan is for marketing purposes and is to be used as a guide only. All dimensions are estimates only and may not be exact measurements.

Andrew Colley 0488217803 andrewcolley@atrealty.com.au andrewcolley.com.au