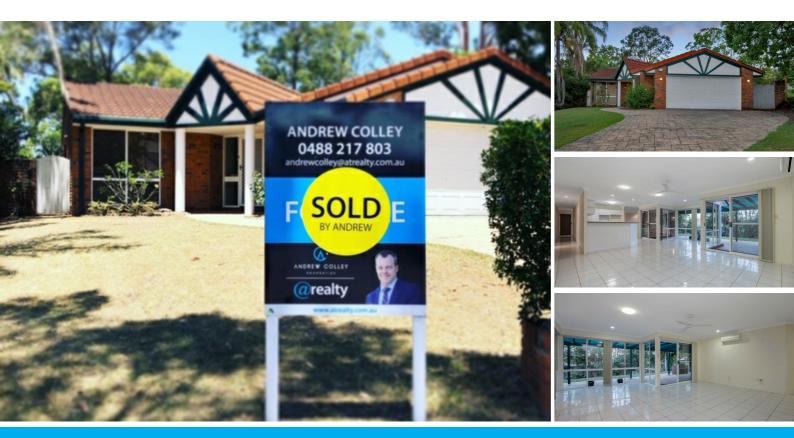

## SOLD BY ANDREW COLLEY

Architect designed, this outstanding family home has recognizable street appeal. Custom built to suit the needs of it's original owners, it has been loved for years but now requires new owners to make it amazing. Standing on an elevated viewpoint at the end of a serenely quiet cul de sac, this house is as attractive as it is practical. Side access and a huge 925m2 block, means grand entertaining, the possibility of a large shed and a perfect spot for a pool. The entertaining patio is hug,e so you can only imagine the potential on display here. Our sellers talk fondly of the great BBQ's they would hold for friends and family numbering over 70 guests. You really have the room to fulfill every need.

Features include

- 4 large bedrooms with wardrobes
- 2 bathrooms the master bedroom with en suite
- Reverse cycle air conditioning
- 925m2 land size with side access
- Flyscreens
- Garden shed
- Room for pool
- Room for a large shed
- Double auto lock up garage
- Cul de sac position

## 4 BED | 2 BATH | 2 CAR

PRICE: UNDER CONTRACT

OPEN FOR INSPECTION: N/A

Andrew Colley 0488217803 andrewcolley@atrealty.com.au andrewcolley.com.au

1 Glendale Place HELENSVALE Block Size 925m<sup>2</sup> - 4 Bed - 2 Bath + Powder - 2 Car FLOOR AREA SIZES Internal 232m<sup>2</sup> Covered Patio & Porch 46m<sup>2</sup> Total 278m<sup>2</sup> or 30 Squares