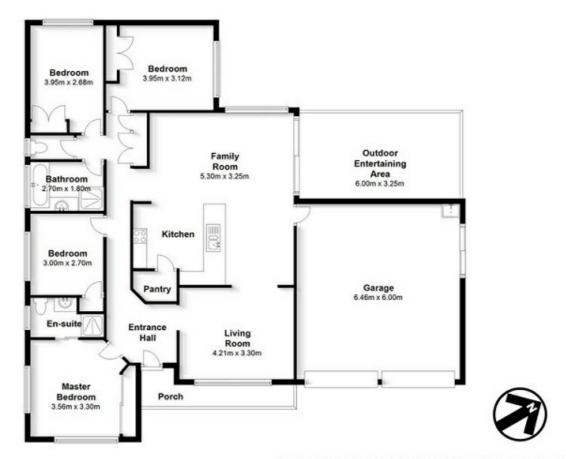

## I'M READY FOR A NEW OWNER!

Walk the kids to schools and daycare. Bus close by and only minutes to train and Morayfield Plaza.

This property features include;

- \* Brick & Tile Home
- \* 4 Built In bedrooms
- \* 2 Bathrooms
- \* Separate Lounge
- \* Functional Kitchen with Open plan Living & Dining
- \* Double Lock up garage
- \* 630m2 block with Side Access

## 4 BED | 2 BATH | 2 CAR

PRICE:

Offers Over \$340,000

**OPEN FOR INSPECTION:** 

N/A

Gail Bernardin 0418645506 gail@atrealty.com.au www.gailbernardin.com.au

White every attempt has been made to ensure the accuracy of the floor plan contained here, recoursments of doors, windows, noims and any other items are approximate and no responsibility to taken for any enrocembook, or me-statement. This plan is for illustrative purposes only and should be used as outh by any

Disclaimer: Please note this floor plan is for marketing purposes and is to be used as a guide only. All dimensions are estimates only and may not be exact measurements.