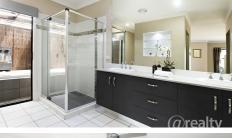

The Master bedroom is magic with space flowing everywhere - to the bedroom with it's separate raised timber floor designed to accommodate your king size bed and side tables -- to the two spacious his and hers walk in ward robes, then to the stunning en - suite with its extra-long and ceiling high mirror. Completing the luxury touch is the attached outdoor spa bath.

For absolute privacy the Master bedroom windows are fitted with roll up shades backed with curtains.

The home is open planned with the immaculate kitchen central to the design by 'Adenbrooke Homes'.

Off the kitchen your family and friends can easily move to the classy Formal Lounge framed by the outside tropical garden. Dine with guests in the separate Formal Dining room. The kitchen boasts a brand new gas stove top with 4 burners and fish burner with an electric oven and above is a skylight providing a light and airy feel to the area.