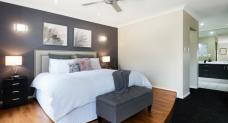

The Master bedroom is magic with space flowing everywhere - to the bedroom with it's separate raised timber floor designed to accommodate your king size bed and side tables -- to the two spacious his and hers walk in ward robes, then to the stunning en - suite with its extra-long and ceiling high mirror. Completing the luxury touch is the attached outdoor spa bath.

For absolute privacy the Master bedroom windows are fitted with roll up shades backed with curtains.

The home is open planned with the immaculate kitchen central to the design by 'Adenbrooke Homes'.

Off the kitchen your family and friends can easily move to the classy Formal Lounge framed by the outside tropical garden. Dine with guests in the separate Formal Dining room. The kitchen boasts a brand new gas stove top with 4 burners and fish burner with an electric oven and above is a skylight providing a light and airy feel to the area.