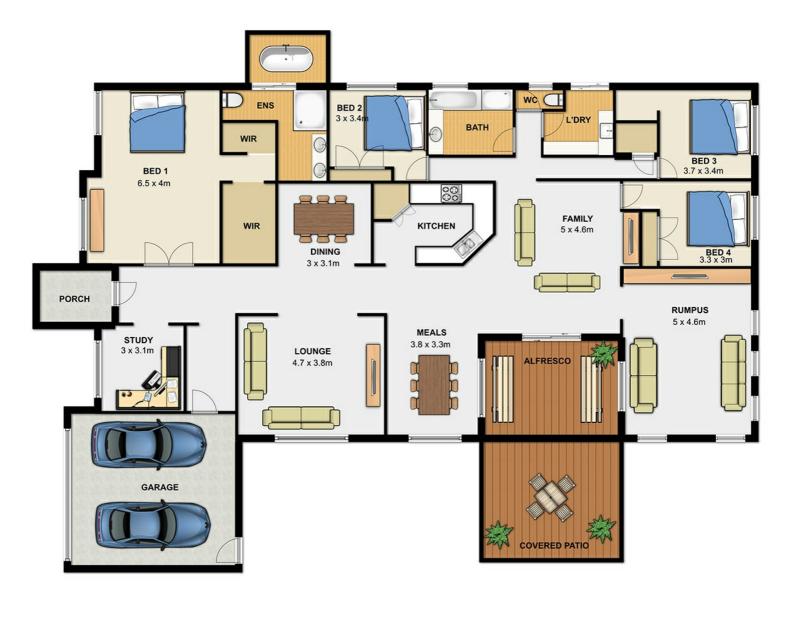

## 15 RUTHERGLEN CRESCENT CALAMVALE

## AUCTION 2 MARCH - SENSATIONAL LARGE FAMILY HOME

The large family residence stands alone in brilliant quality thanks to the owner's passion to maintain the home as new.

As you enter the home and pass the decorative fish pond you enter through the large portico with timber flooring feature. Once you enter through the entry you are immediately delighted by the wide and spacious foyer. You will be dazzled by the new home look and feel and the sense of security, privacy, space and of happiness.

The Master bedroom is magic with space flowing everywhere - to the bedroom with it's separate raised timber floor designed to accommodate your king size bed and side tables -- to the two spacious his and hers walk in ward robes, then to the stunning en - suite with its extra-long and ceiling high mirror. Completing the luxury touch is the attached outdoor spa bath.

For absolute privacy the Master bedroom windows are fitted with roll up shades backed with curtains.

The home is open planned with the immaculate kitchen central to the design by 'Adenbrooke Homes'.

Off the kitchen your family and friends can easily move to the classy Formal Lounge framed by the outside tropical garden. Dine with guests in the separate Formal Dining room. The kitchen boasts a brand new gas stove top with 4 burners and fish burner with an electric oven and above is a skylight providing a light and airy feel to the area.

The kitchen benches are solid 30mm Caesarstone and feature the double sink with aerator. There is plumbing installed for the refrigerator and the kitchen area's feature list continues with built in wine racks/Subway tile splash back and a large walk in pantry with light.

A separate meals room provides you with a casual space and is enhanced by the outside tropical garden.

The separate study enjoys ducted air conditioning and is positioned off the foyer offering privacy for your home business and client visits.

## 4 BED | 2 BATH | 2 CAR

PRICE: UNDER CONTRACT

OPEN FOR INSPECTION: N/A

Carey Halfpapp 0438928538 carey@atrealty.com.au www.atrealty.com.au

Disclaimer: Please note this floor plan is for marketing purposes and is to be used as a guide only. All dimensions are estimates only and may not be exact measurements.