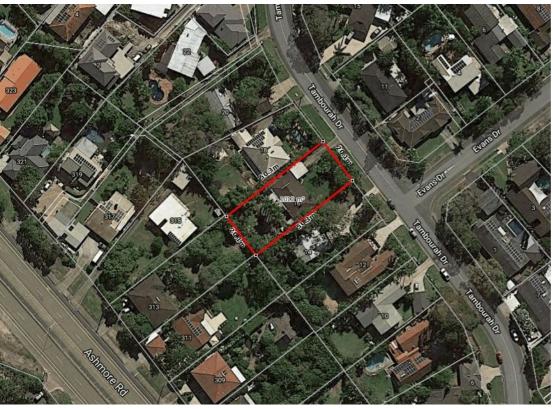

## 16 TAMBOURAH DR BENOWA

## DEVELOPMENT SITE / RENOVATOR

THIS BRICK & TILE HOME IN BENOWA IS AN IDEAL RENOVATOR. THE OWNERS ARE KEEN TO SELL. IDEAL FOR HANDY MAN OR YOU CAN DEVELOP THE LAND.

3 DOUBLE BEDROOMS 2 BATHROOMS

LAND SIZE - 1,012 sqm

CENTRALLY LOCATED WITH EASY COMMUTING DISTANCE TO:

- SOUTHPORT CBD
- UNIVERSITY HOSPITAL
- SURFERS PARADISE, BROADBEACH
- POPULAR GOLD COAST BEACHES
- GOLD COAST THEME PARKS
- M1 MOTORWAY

PRICE BY NEGOTIATION