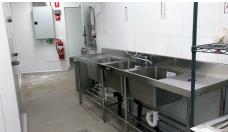

- App 82m2 Retail shop facing Gold Coast Highway located in "Broadbeach Central" Shopping hub
- Large open space + 2 rooms with sinks + kitchen with cool room, sinks and range hood in back room
- Gold Coast Hwy address and exposure, fresh & bright with large window space and exposure
- Newly renovated- new tiled floors, freshly painted, lots of electrical lighting, power points etc and new