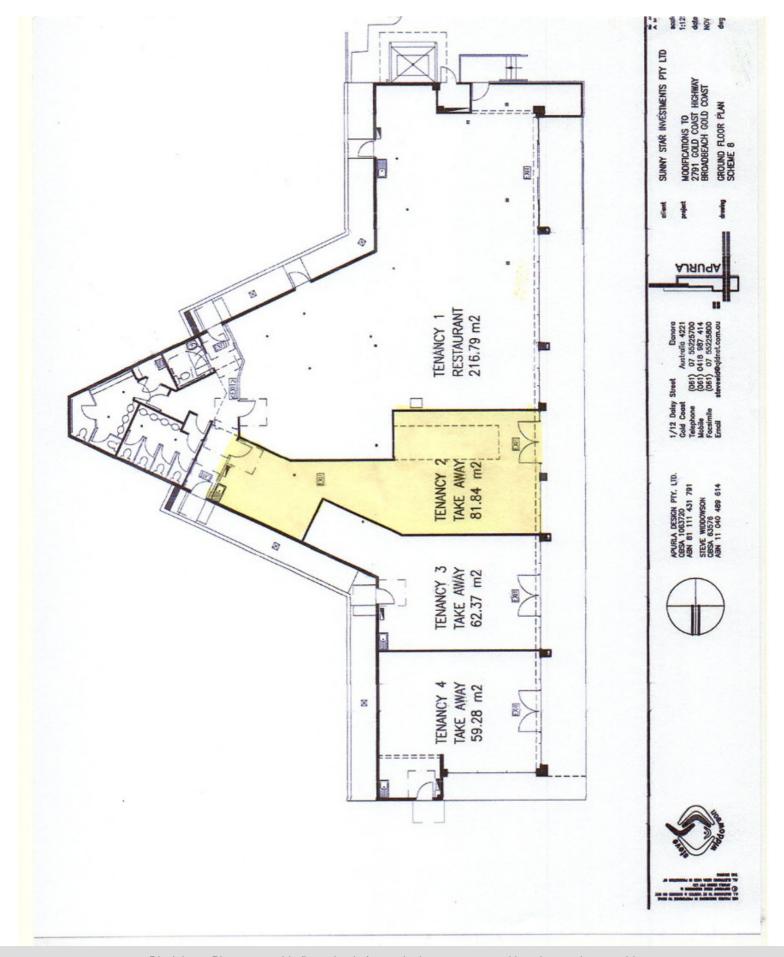

- App 82m2 Retail shop facing Gold Coast Highway located in "Broadbeach Central" Shopping hub
- Large open space + 2 rooms with sinks + kitchen with cool room, sinks and range hood in back room
- Gold Coast Hwy address and exposure, fresh & bright with large window space and exposure
- Newly renovated- new tiled floors, freshly painted, lots of electrical lighting, power points etc and new

ceilings

- Centrally located between Broadbeach and Surfers Paradise, Gold Coast Convention Centre, The  $\operatorname{Star}$ 

Casino and many residential and holiday apartments and hotels Lots of parking and easy access

## 0 BED | 0 BATH | 0 CAR

PRICE:

Price on application

**OPEN FOR INSPECTION:** 

N/A

Audrey Goetz 0412148078 audrey@atrealty.com.au www.atrealty.com.au

Disclaimer: Please note this floor plan is for marketing purposes and is to be used as a guide only. All dimensions are estimates only and may not be exact measurements.