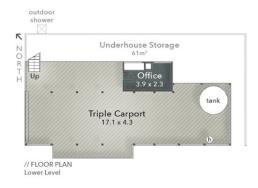

FLOOR AREA SIZES Internal 268m²

Balcony, Carport & Porch 199m<sup>2</sup> Total 467m² or 50 Squares

Underhouse Storage 61m²

PROPERTY DETAILS - 4 Bed + Office

- 2 Bath

ANDREW COLLEY @realty 0488 217 803

Disclaimer: Please note this floor plan is for marketing purposes and is to be used as a guide only. All dimensions are estimates only and may not be exact measurements.