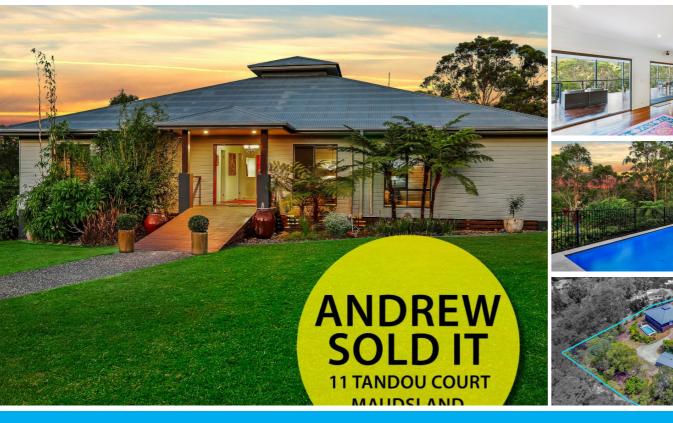

## 11 TANDOU COURT **MAUDSLAND**

The acreage dream house, which truly stands out from the crowd, on 3820 Sqm of land, located close to the fringe of Mount Nathan and set in the much sought after Lakeview Downs estate. Capturing breathtaking views from an exclusive and elevated position, this home's design has truly embraced a seamless flow between easy living and contemporary entertaining. Our sellers will miss the 'huge capacity of the house for entertaining. 'We had our wedding reception on the deck for 50 plus guests and our daughters 18th birthday party in the shed and around the fire pit' A home to grow into affording the acreage lifestyle dream, lakeside ambience, high ceilings, large open space, solid timber spotted gum flooring, a wood burner for cosy winter evenings, quality kitchen, 2 Pac cabinetry with Brazilian granite benchtops, bathrooms finished with quality vanity/corner spa bath in main with Brazilian granite tops, cedar heritage timber blinds, private secluded, peaceful with tranquil surrounds and backing onto the beautiful lake.