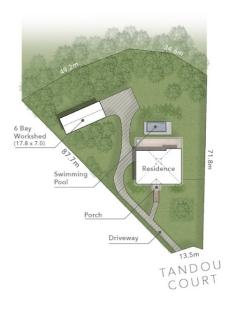

The acreage dream house, which truly stands out from the crowd, on 3820 Sqm of land, located close to the fringe of Mount Nathan and set in the much sought after Lakeview Downs estate. Capturing breathtaking views from an exclusive and elevated position, this home's design has truly embraced a seamless flow between easy living and contemporary entertaining. Our sellers will miss the 'huge capacity of the house for entertaining. 'We had our wedding reception on the deck for 50 plus guests and our daughters 18th birthday party in the shed and around the fire pit' A home to grow into affording the acreage lifestyle dream, lakeside ambience, high ceilings, large open space, solid timber spotted gum flooring, a wood burner for cosy winter evenings, quality kitchen, 2 Pac cabinetry with Brazilian granite benchtops, bathrooms finished with quality vanity/corner spa bath in main with Brazilian granite tops, cedar heritage timber blinds, private secluded, peaceful with tranquil surrounds and backing onto the beautiful lake.

4 BED | 2 BATH | 9 CAR

PRICE:

UNDER CONTRACT

**OPEN FOR INSPECTION:** 

N/A

**Andrew Colley** 0488217803 andrewcolley@atrealty.com.au andrewcolley.com.au

11 Tandou Court MAUDSLAND Block Size 3,820m²

puredesign PLANS FOR PURPOSE\_