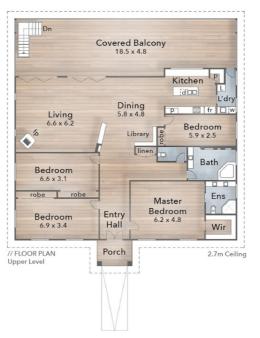

FLOOR AREA SIZES Internal 268m²

Balcony, Carport & Porch 199m<sup>2</sup> Total 467m² or 50 Squares

Underhouse Storage 61m²

PROPERTY DETAILS - 4 Bed + Office

- 2 Bath

ANDREW COLLEY @realty 0488 217 803

Disclaimer: Please note this floor plan is for marketing purposes and is to be used as a guide only. All dimensions are estimates only and may not be exact measurements.