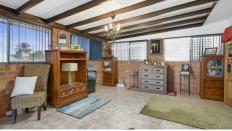

The home has two bedrooms, open plan kitchen/dining/living, sunroom, two bathrooms and car accommodation. Look at these additional features:

- \* Hardwood timber floors upstairs
- \* Pot belly stove
- \* Additional living space downstairs plus sunroom
- \* Outdoor entertainment area with insulated roof panelling
- \* Colorbond shed, ideal for teenagers retreat or storage room
- \* Solar hot water
- \* Sliding entry gate and full height perimeter fencing
- \* Bore water pump
- \* Security doors and windows