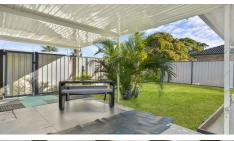

The home has two bedrooms, open plan kitchen/dining/living, sunroom, two bathrooms and car accommodation. Look at these additional features:

- \* Hardwood timber floors upstairs
- \* Pot belly stove
- \* Additional living space downstairs plus sunroom
- \* Outdoor entertainment area with insulated roof panelling
- \* Colorbond shed, ideal for teenagers retreat or storage room
- \* Solar hot water
- \* Sliding entry gate and full height perimeter fencing
- \* Bore water pump
- \* Security doors and windows