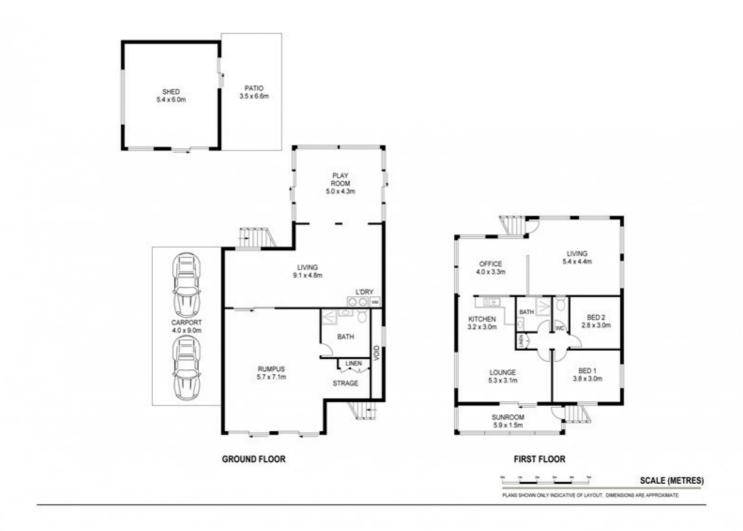

## **GREAT LITTLE RENOVATOR**

This is a double storey home built on a 536 sqm block with lots of potential and situated within walking distance to the beach (6 mins. approx.), shopping centres and public transport.

The home has two bedrooms, open plan kitchen/dining/living, sunroom, two bathrooms and car accommodation. Look at these additional features:

- \* Hardwood timber floors upstairs
- \* Pot belly stove
- \* Additional living space downstairs plus sunroom
- \* Outdoor entertainment area with insulated roof panelling
- \* Colorbond shed, ideal for teenagers retreat or storage room
- \* Solar hot water
- \* Sliding entry gate and full height perimeter fencing
- \* Bore water pump
- \* Security doors and windows

## 2 BED | 2 BATH | 1 CAR

PRICE:

Offers over \$389,000

**OPEN FOR INSPECTION:** 

N/A

Geoff and Rose Tutt 0414230130 geoff@atrealty.com.au www.atrealty.com.au

Disclaimer: Please note this floor plan is for marketing purposes and is to be used as a guide only. All dimensions are estimates only and may not be exact measurements.