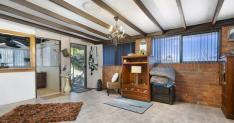

The home has two bedrooms, open plan kitchen/dining/living, sunroom, two bathrooms and car accommodation. Look at these additional features:

- \* Hardwood timber floors upstairs
- \* Pot belly stove
- \* Additional living space downstairs plus sunroom
- \* Outdoor entertainment area with insulated roof panelling
- \* Colorbond shed, ideal for teenagers retreat or storage room
- \* Solar hot water
- \* Sliding entry gate and full height perimeter fencing
- \* Bore water pump
- \* Security doors and windows