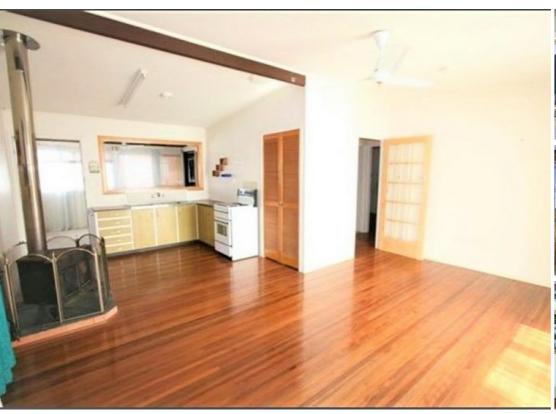

The home has two bedrooms, open plan kitchen/dining/living, sunroom, two bathrooms and car accommodation. Look at these additional features:

- \* Hardwood timber floors upstairs
- \* Pot belly stove
- \* Additional living space downstairs plus sunroom
- \* Outdoor entertainment area with insulated roof panelling
- \* Colorbond shed, ideal for teenagers retreat or storage room
- \* Solar hot water
- \* Sliding entry gate and full height perimeter fencing
- \* Bore water pump
- \* Security doors and windows