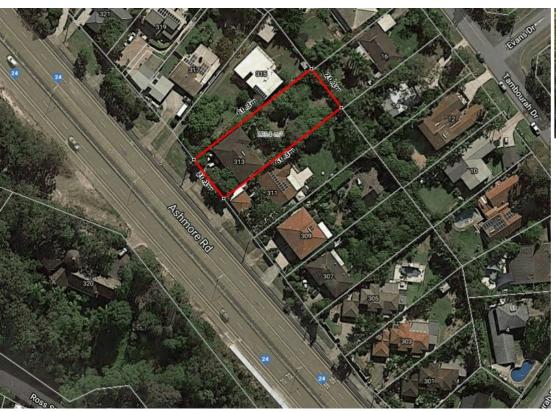

## 313 ASHMORE RD BENOWA

## **DEVELOPMENT SITE / RENOVATOR**

THE OWNERS ARE KEEN TO SELL.
IDEAL FOR HANDY MAN OR YOU CAN DEVELOP THE LAND.
2 STOREY, 3 BEDROOM HOUSE WITH 3 BATHROOMS

LAND SIZE - 1,214 sqm

CENTRALLY LOCATED WITH EASY COMMUTING DISTANCE TO:

- SOUTHPORT CBD
- UNIVERSITY HOSPITAL
- SURFERS PARADISE, BROADBEACH
- POPULAR GOLD COAST BEACHES
- GOLD COAST THEME PARKS
- M1 MOTORWAY

PRICE BY NEGOTIATION

PLEASE CALL US FOR MORE DETAILS

GODFREY- 0401 887 386 NILUKA - 0407032 717